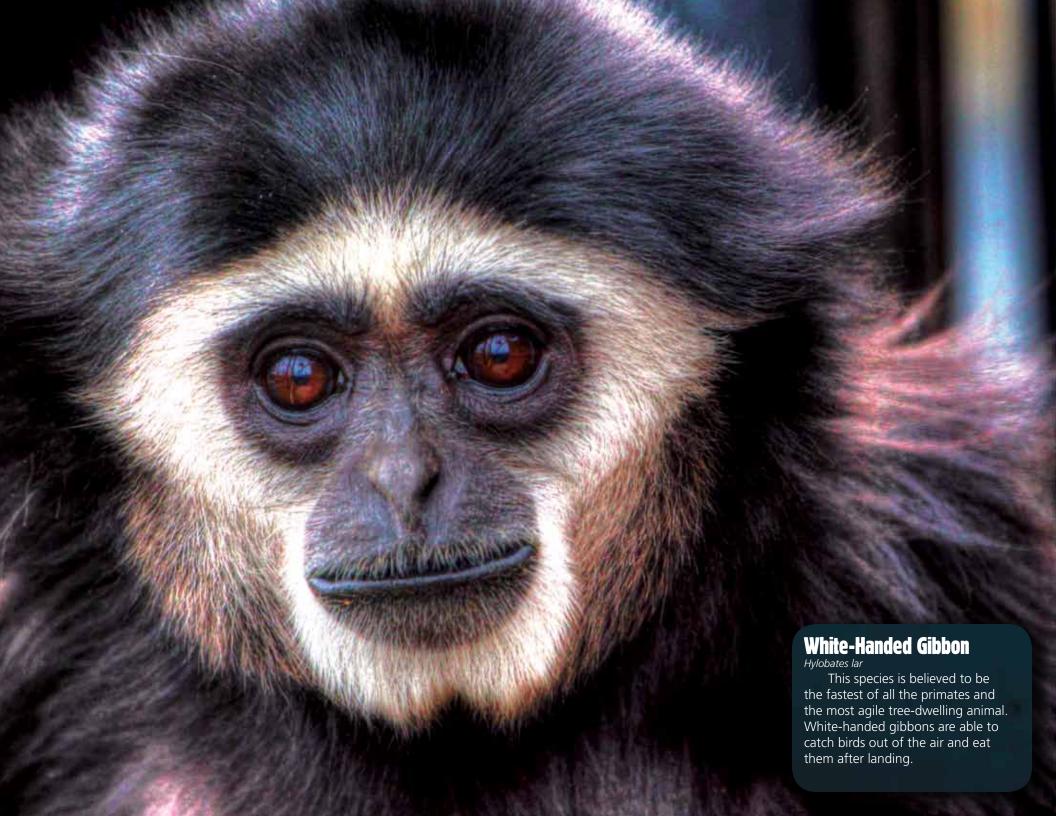

m.                                | Christmas Eve 24                                                      | 25                                                                                                   | 26                                                 | 27                                   | 28                  | 29                                               |
| <b>ZooLights!</b> (\$) 5:30 – 8 p.m.                            | Early New Year's<br>Eve Countdown (\$)<br>9 p.m.<br>ZooLights! Closes | Zoo Closed  Christmas Day                                                                            | <b>ZooLights!</b> (\$) 5:30 – 8 p.m.               | <b>ZooLights!</b> (\$) 5:30 – 9 p.m. |                     | 71931                                            |

New Years Eve





(P) - Pre-registerd **Event** 

(0) - Off-site AAZK Event

| Sunday              | Monday                         | Tuesday                    | Wednesday | Thursday                       | Friday                                                                                                                                                         | Saturday                                                                                                             |
|---------------------|--------------------------------|----------------------------|-----------|--------------------------------|----------------------------------------------------------------------------------------------------------------------------------------------------------------|-----------------------------------