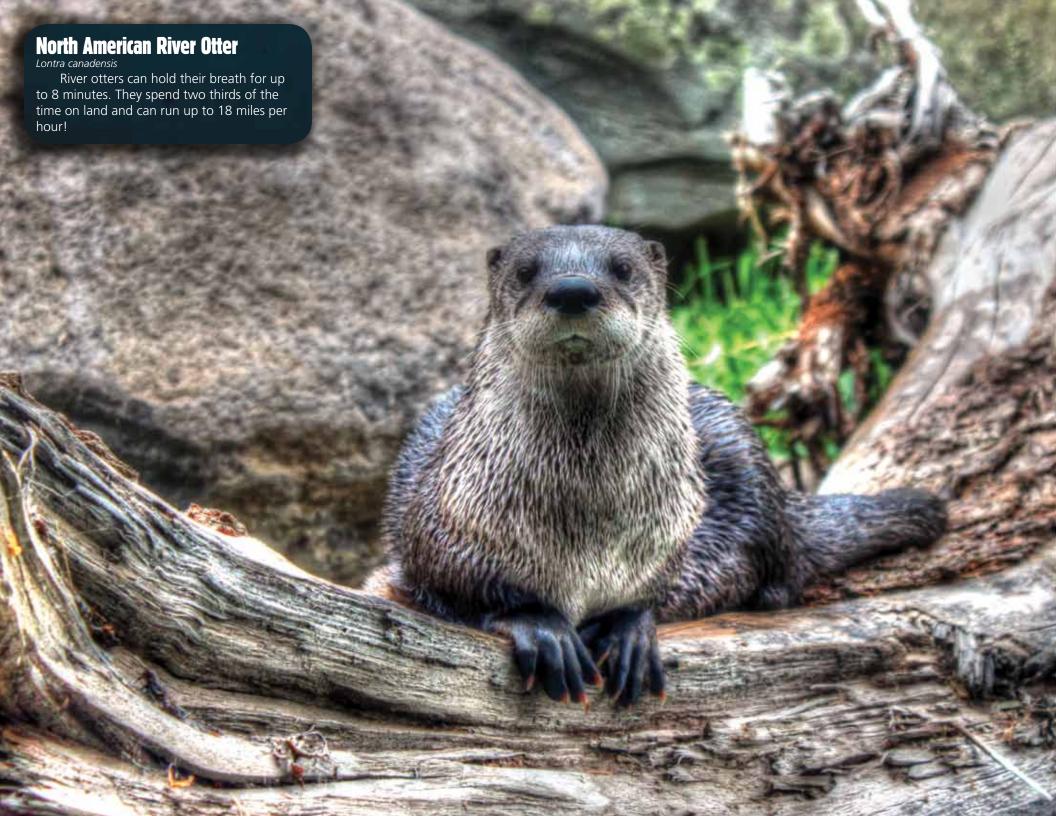

ld of the Wild Art Show<br>Closes<br>St. Patrick's Day                                                                                   | 18                                                                                            | 19      | 20<br>First Day of Spring | 21                                         | - 22     | 23                                                                |
| 24<br>31<br>Easter Sunday                                                                                                                   | 25                                                                                            | 26      | 27                        | Fish & Wildlife Merit Badge (s) 6 – 9 p.m. | 29       | Breakfast with the Bunny (P)(\$) 9 a.m., 11:30 a.m. and 1:30 p.m. |





(P) - Pre-registerd **Event** 

(0) - Off-site AAZK Event

| Sunday  | Monday                                    | Tuesday | Wednesday  | Thursday                                               | Friday                                                                                                                                      | Saturday                                                                                                          |
|---------|-------------------------------------------|---------|------------|--------------------------------------------------------|---------------------------------------------------------------------------------------------------------------------------------------------|------------------------------------------------------------------