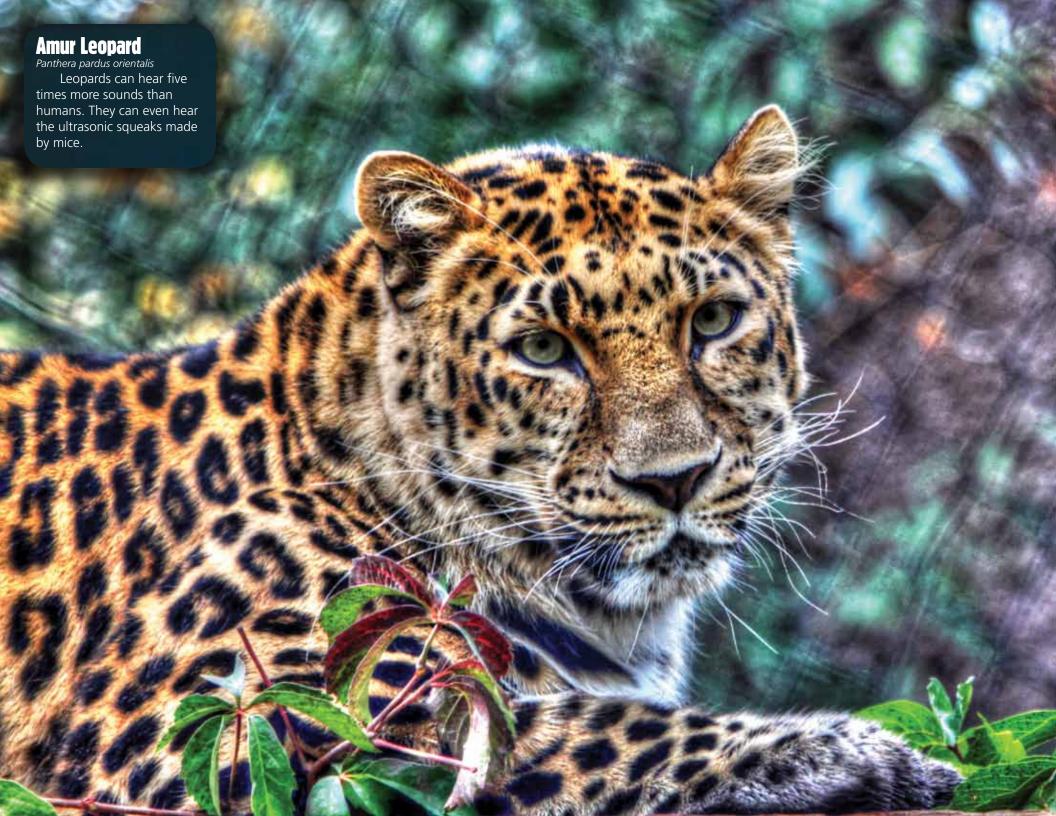

| Reptile & 30                                  | <b>ZooSnooz</b> (P)(\$) 31               |                                                   |
| 20                                       | 27                                                  | 20                                      | 1                                  | Amphibian Merit Badge (P)(S) 6 – 9 p.m.       | 7 p.m. – 9 a.m.                          |                                                   |
|                                          | Memorial Day                                        |                                         |                                    |                                               | 7 5                                      | TIE STOWN TO STORY                                |





(P) - Pre-registerd **Event** 

(0) - Off-site AAZK Event

| Sunday          | Monday                                             |    | Tuesday                                       | Wednesday | Thursday                                                                        | Friday                                                                                                | Saturday                                                                                                              |
|-----------------|----------------------------------------------------|----|-----------------------------------------------|-----------|---------------------------------------------------------------------------------|--------------------------------------------------------------------------