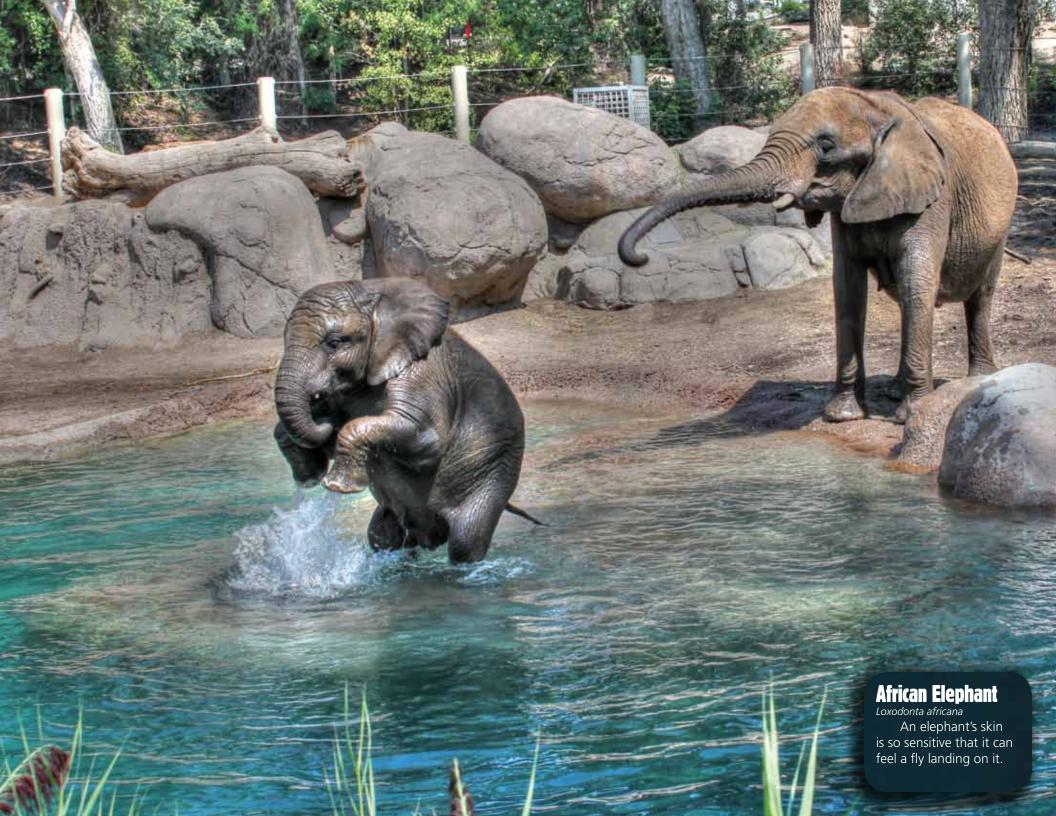

|





(F) - Free Education Class

(\$) - Fee Member-only Event

(P) - Pre-registerd **Event** 

(0) - Off-site AAZK Event

| Sunday | Monday                                              | Tuesday                                             | Wednesday                                                                                          | Thursday                                                                                            | Friday | Saturday                                                                                    |
|--------|-----------------------------------------------------|-----------------------------------------------------|----------------------------------------------------------------------------------------------------|-----------------------------------