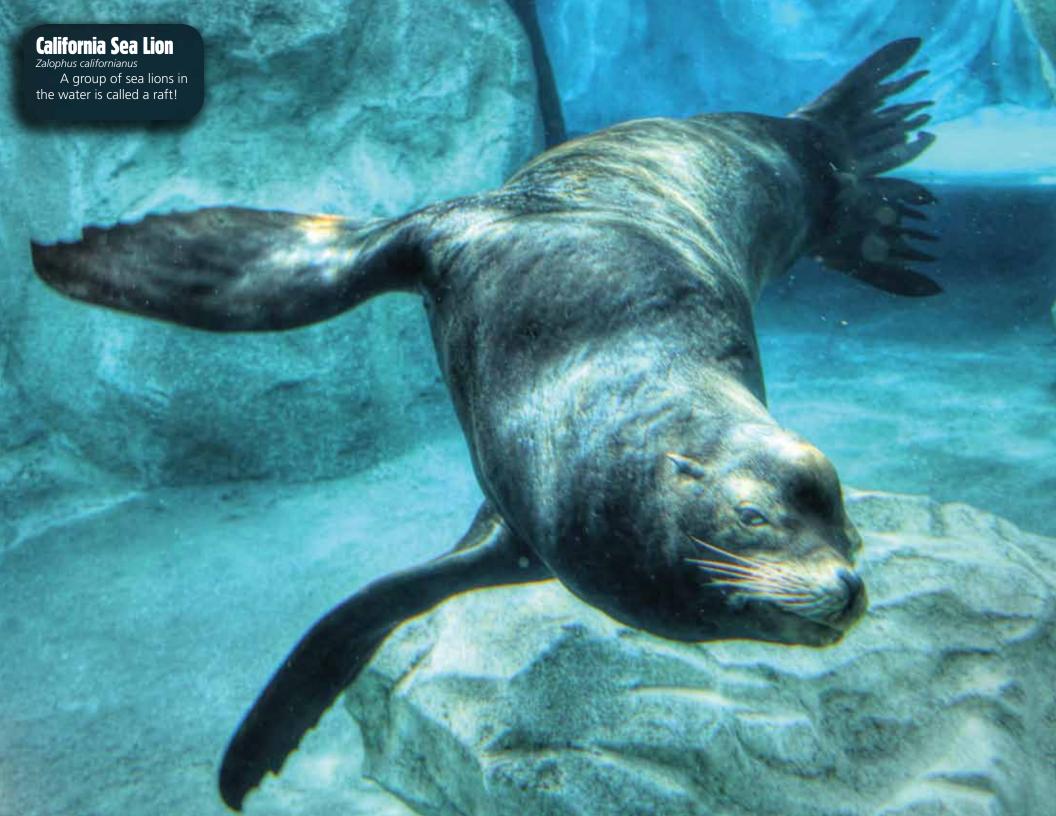

| Fish & Wildlife<br>Merit Badge (F)<br>9 a.m. – noon | 21                                                                                                 | Environmental Science 22 Merit Badge (P)(S) 9 a.m. – noon                                           | 23     | Sunrise Safari (F) 24<br>7:30 a.m.                                                          |
| 25     | 26                                                  | Sunset Safari (F) Gates close at 8 p.m.             | 28                                                                                                 | 29                                                                                                  | 30     | 31                                                                                          |



### **September**

(F) - Free Education Class (\$) - Fee Member-only Event

(P) - Pre-registerd **Event** 

(0) - Off-site AAZK Event

| (B)(D)              |                     | Contract to the | 7            |                                                            |                                                                                                                                              |