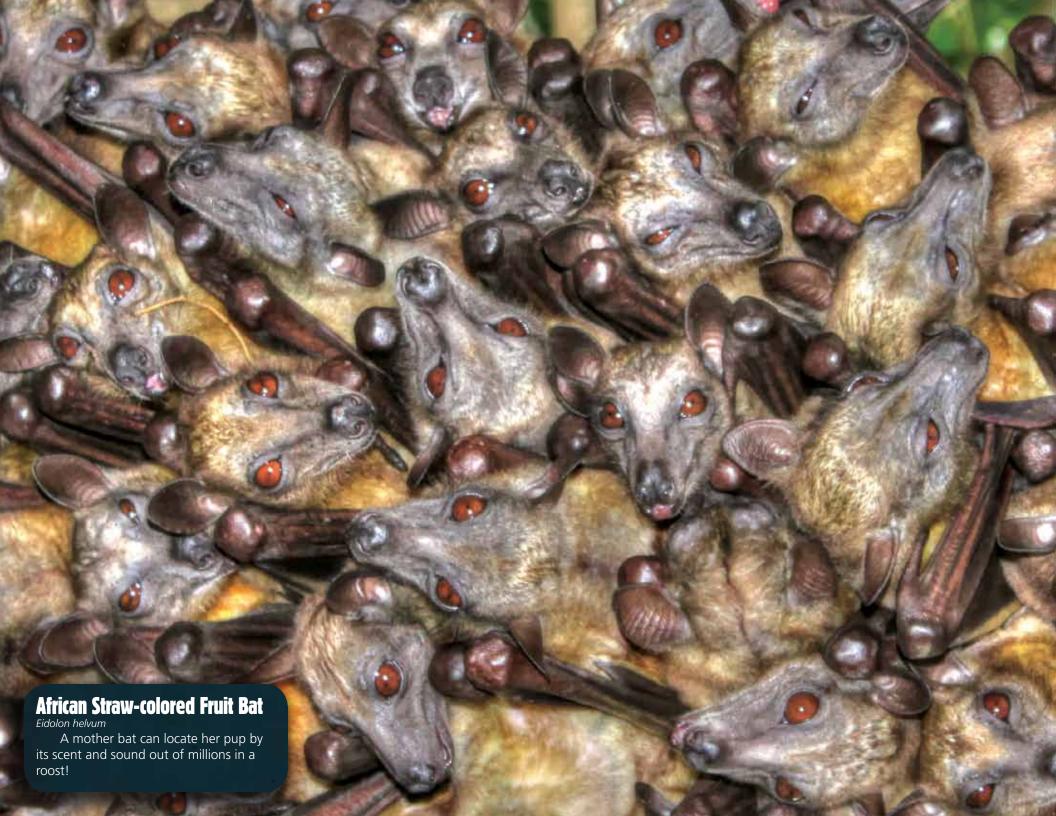

|





(P) - Pre-registerd **Event** 

(O) - Off-site AAZK Event

| Sunday | Monday                    | Tuesday | Wednesday | Thursday                                       | Friday                                                                                                           | Saturday                                                                                 |
|--------|---------------------------|---------|-----------|------------------------------------------------|------------------------------------------------------------------------------------------------------------------|------------------------------------------------------------------------------------------|
|        |                           |         | 2         | <b>Book Club</b> (s) 7 – 9 p.m.