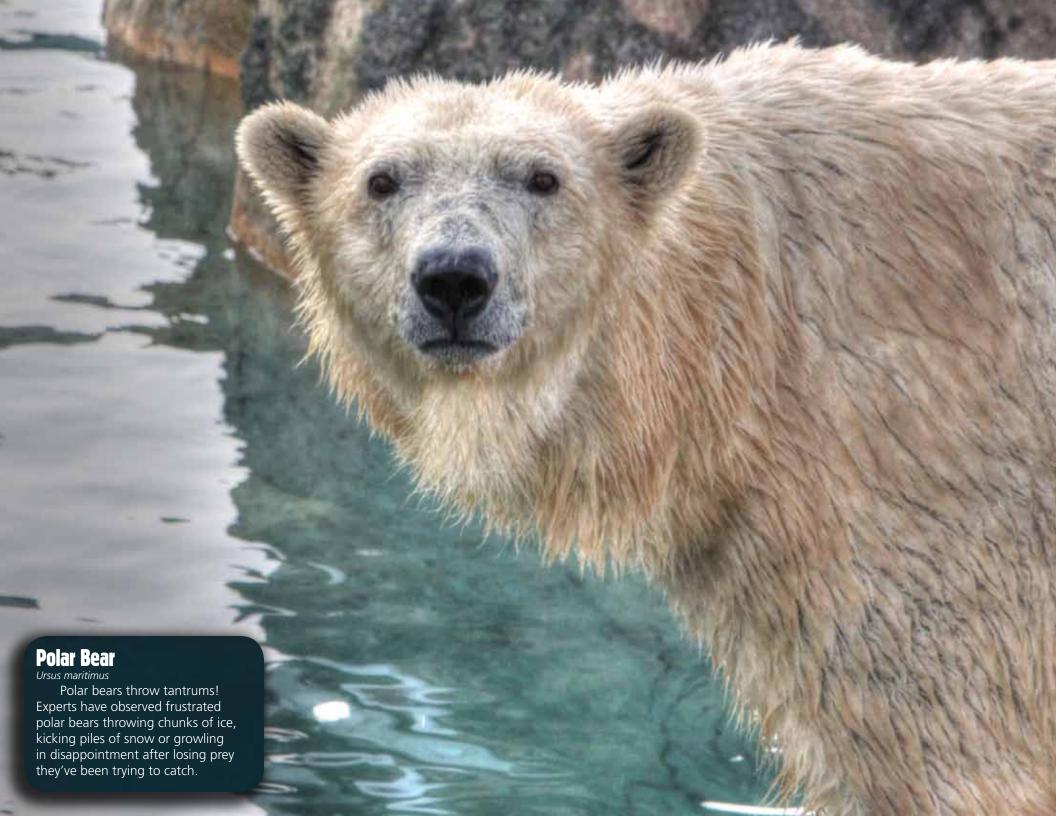

| 19      | 20        | 21                                     | 22                                                        | 23                                                                                                |
| 24                                                                                                                                                          | 25                                                                                                                           | 26      | 27        | Feast with the Beast (F) 9 a.m. – noon | ZooLights! Booster 29<br>Preview (P)(\$)<br>5:30 – 9 p.m. | Keeper Camp (P)(\$) 30<br>7:30 a.m. – 2:30 p.m.<br>ZooLights!<br>Opening (P)(\$)<br>5:30 – 9 p.m. |



# a December

(F) - Free Education Class (\$) - Fee Member-only Event

(P) - Pre-registerd **Event** 

(0) - Off-site AAZK Event

| Sunday                                                   | Monday                                       | Tuesday                                            | Wednesday                                          | Thursday                             | Friday