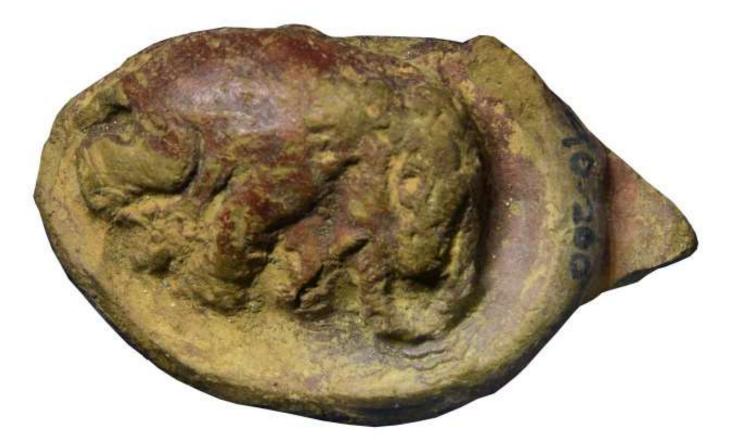

Fig. No. 1808: T.C. Rhinoceros

| a                                             |
|-----------------------------------------------|
| l                                             |
| rict Allahabad U.P.                           |
|                                               |
| ken t.c figure of rhinoceros <sup>724</sup> . |
|                                               |