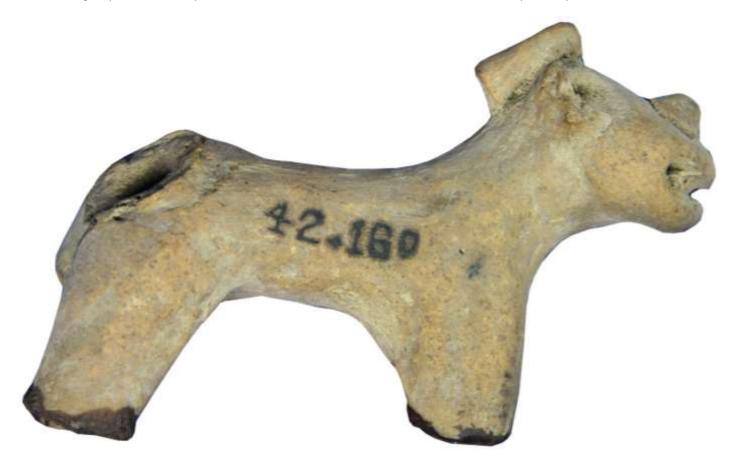

Fig. No. 1680: T.C. Rhinoceros

| Accession No. | - | 42.160                          |
|---------------|---|---------------------------------|
| Size          | - | 10x6x4 cm                       |
| Material      | - | Terracotta                      |
| Condition     | - | Damaged                         |
| Period        | - | Medieval                        |
| Description   | - | It is a broken t.c. rhinoceros. |