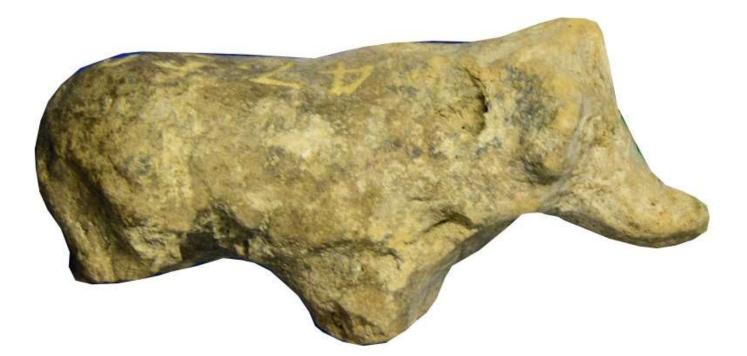

Fig. No. 1680: T.C. Rhinoceros

| Accession No. | - | 42.160                          |
|---------------|---|---------------------------------|
| Size          | - | 10x6x4 cm                       |
| Material      | - | Terracotta                      |
| Condition     | - | Damaged                         |
| Period        | - | Medieval                        |
| Description   | - | It is a broken t.c. rhinoceros. |