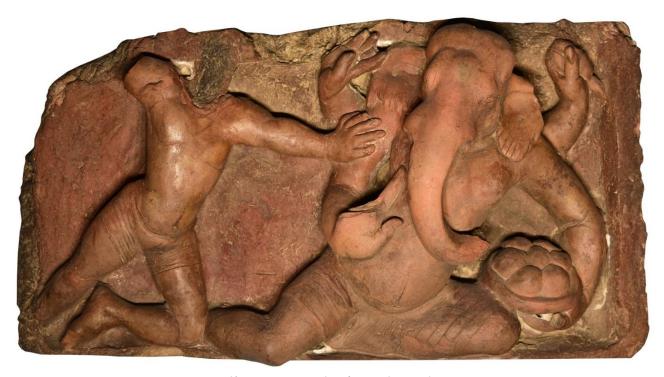

**Terracotta elephants, horses & other items offered to guardian deity of village**, *Sheetala & Mansa*: Village deities in West-Bengal are often offered elephant, horses, *Mansa Bari, Mansa ghats* made of terracotta. The horses and elephants are supposed to be used by the deity as transport. *Mansa Bari* and *Mansa Ghat* represent icon of the serpent goddess. People believe that, after receiving these two types of offerings the goddess saves the devotees from snake bites. The shrines of different village deities are located separately but sometimes these are located at one place for example, in the village *Bishunpur* district *Bankura West Bengal*, the shrines of village god *Sheetala & Mansa* are located under one tree (Fig. 01-03)<sup>1</sup>. A large collection of these t.c. offerings can be seen on the three shrines.