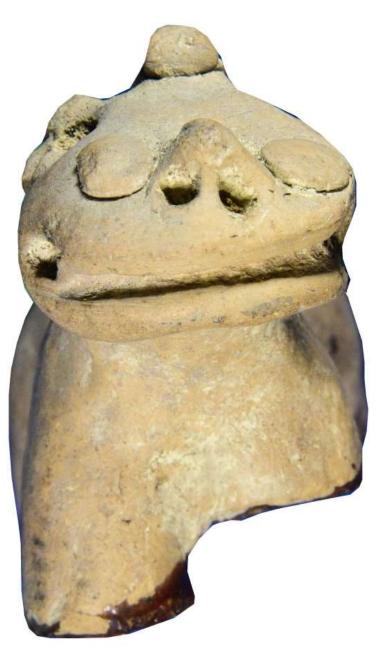

Fig. No. 1808: T.C. Rhinoceros

| a                                             |
|-----------------------------------------------|
| l                                             |
| rict Allahabad U.P.                           |
|                                               |
| ken t.c figure of rhinoceros <sup>724</sup> . |
|                                               |