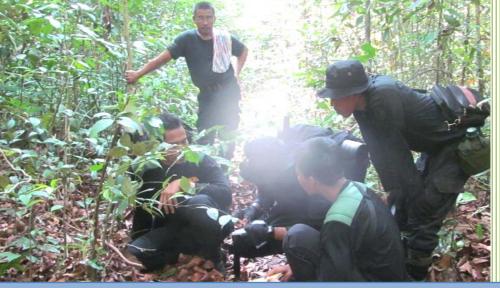

# Highlights :

- Found 37 of rhino
- Found 28 cases of the disorder include: timber theft, encroachment of coffee plantations, rattan, resin, birds and deer
- Elephant skull with age of death of more than one year in the location Bamban sogol
- Training new members RPU In Sukaraja Atas Resort

Note : has become a civil servant and has been active in national park

Other personnels :

| 1. | Arief Rubianto | Manager Protection for Sumatra             |
|----|----------------|--------------------------------------------|
| 2. | Rahman         | Field Coordinator RPU                      |
| 3. | Zen Afrial     | Administrative and Finance staf of RPU BBS |
| 4. | Heri Pasiman   | Field Database RPU BBS                     |
| 5. | Juni Effendi   | Driver-1                                   |
| 6. | Ela Herawati   | Cook-1                                     |
| 7. | Masitoh        | Cook-2                                     |
| 8. | Hari Saputra   | Office boy-1                               |