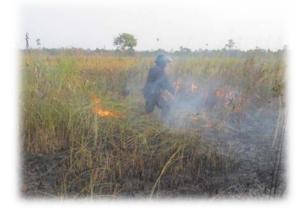

Team RPU attempt a fire extinguisher during the forest fires

Figure-3. RPUWKNP forest fires

RPU UK has achieved field-days 16.51 days per person per month as as the result of their 10 patrol / survey as their total activities, which achieving 700.44 Km patrol route. 35 signs of rhinoceros that were found are: footprint,Wallow, feeding, rhino dung and other signs, and nodirect meet me with rhino.

#### Highlights:

- 30 activities of patrol/surveys, which covering 1.335.70 Km and field-days 10.87 days per person per month
   2 findings signs of thing. Video, of thing from
  - 9 findings signs of rhino Video of rhino from camera trap
  - 43 cases of illegal activities were encountered (Illegal loging, Forest fire, fishing,
- 3 location of fires