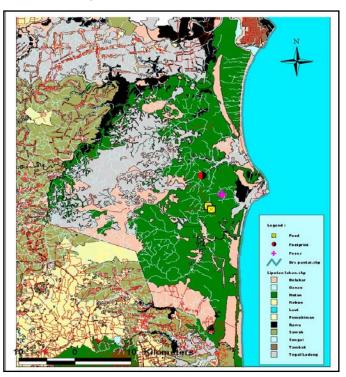

inang<br>koling | Documen<br>ted | 4<br>people<br>perpetr<br>ators<br>came<br>from<br>the<br>village<br>Cegog    | Not found |
| 15-11-<br>14 | theft shrimp | < 1<br>day | Blok Bidur               | Destroyed      | alleged<br>perpetr<br>ators<br>came<br>from<br>the<br>village<br>rancec<br>et | Hut/camp  |
| 16-11-<br>14 | theft shrimp | < 1<br>day | Blok<br>ciramea          | Destroyed      | alleged<br>perpetr<br>ators<br>came<br>from<br>the<br>village<br>rancec<br>et | Hut/camp  |

#### ANNEX-3 : Maps of RPU's



1. Map of patrol route Q4 2014, in BBS NP

2. Map of rhino encountered Q4 2014, in BBS NP



3. Map of Illegal Activities Encountered Q4 2014, in BBS NP



4. Map of Patrol and survey route Q4 2014, in WKNP



5. Map of rhino foot-print and other encountered Q4 2014, in WKNP.



6. Map of Illegal activities encountered Q4 2014, in WKNP.



- Med of Track Directions over Doct of
- 7. Map of Patrol and survey route Q4 2014, in UKNP

8. Map of rhino encountered Q4 2014, in UKNP



9. Map of Illegal activities encountered Q4 2014, in UKNP.