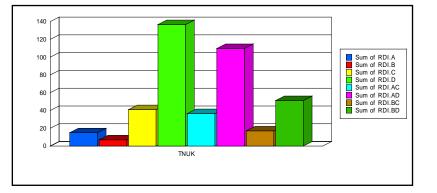

#### RHINO DENSITY INDICATORS

| Rhi                                 | ino                          | RPU Field       | d Presence                | Density Indicators           |                             |                             |                            |
|-------------------------------------|------------------------------|-----------------|---------------------------|------------------------------|-----------------------------|-----------------------------|----------------------------|
| А                                   | В                            | С               | D                         | A/C                          | A/D                         | B/C                         | B/D                        |
| Number<br>of print<br>location<br>s | Number<br>of Rhino<br>Signs* | Field<br>Days** | Distance<br>Walked**<br>* | Rhino<br>prints/<br>100 days | Rhino<br>prints/<br>1000 km | Rhino<br>signs/<br>100 days | Rhino<br>signs/<br>1000 km |
| 1                                   | 26                           | 27              | 226.5                     | 3.7                          | 4.42                        | 96.3                        | 11479                      |