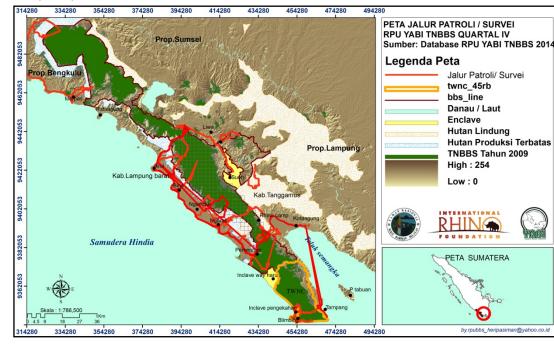

#### Progress

The Rhino Protection Program of YABI provides protection from poaching and habitat disturbance for viable nucleus populations of Sumatran and Javan Rhinos through the establishment and operation of Rhino Protection Units (RPUs), and supporting management, coordination and supervisory structures. The outcome of operations of 7 RPUs in Bukit Barisan Selatan National Park (BBS NP), 5 RPUs in Way Kambas National Park (WK NP) and 4 RPUs in Ujung Kulon National (UK NP) is reported as seen in Annex 1. (*RPUs Activities Report Periode October – December 2013.), as per attached.* 

During their patrol along the Park border, RPU detected poaching activities and suceeded to detect deer poaching, illegal loging, bird poaching and some active encroachments.

This patrol/survey, which achieving 1.377 Km. A total of 28 cases of illegal activities were detected where 15 of those were illegal loging and encroachment, and no rhino poaching sign.