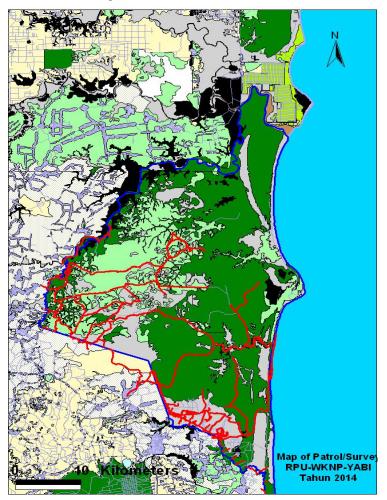

Figure-1. RPU BBSNP illegal logging and encroachment

Figure-2. RPU BBSNP Theft of birds and deer carcass evacuation

RPU WK has achieved 10,87 field-days per person per month as the result of their 30 patrol / survey (out of their total 30 activities) which achieving 1.335.70 Km patrol route, 7 location with signs of rhino were found and recorded, no direct sighting of the rhino.

#### PATROL DATA

| Location                      | Acti-<br>vities           | Start<br>Date  | End<br>Date    | Days | No.of<br>person | Length<br>(km) | Remark                                                               |
|-------------------------------|---------------------------|----------------|----------------|------|-----------------|----------------|----------------------------------------------------------------------|
| PLG dan<br>Sekitarnya         | Patrol<br>/<br>Surve<br>y | 01/10/<br>2014 | 05/10/<br>2014 | 20   | 4               | 34             | area of<br>forest fires<br>PKG                                       |
| Kuala penet<br>dan sekitarnya | Patrol<br>/<br>Surve<br>y | 04/10/<br>2014 | 08/10/<br>2014 | 15   | 3               | 8              | signs of<br>poaching                                                 |
| Rawa bunder<br>dan sekitarnya | Patrol<br>/<br>Surve<br>y | 13/10/<br>2014 | 14/10/<br>2014 | 6    | 3               | 0              | Finding<br>active track<br>illegal actors,<br>evacuate<br>affected a |