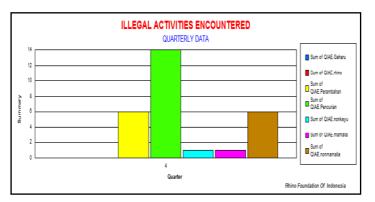

#### ILLEGAL ACTIVITIES ENCOUNTERED

| Gaharu *<br>Theft |              | <b>T</b> !      | Forest           |                 | Illegal Hunting        |       |  |  |
|-------------------|--------------|-----------------|------------------|-----------------|------------------------|-------|--|--|
|                   | Encroachment | Timber<br>Theft | Product<br>Theft | Rhino /<br>Trap | Non Rhino<br>(Mammals) | Other |  |  |
| 0                 | 6            | 14              | 1                | 0               | 1                      | 6     |  |  |