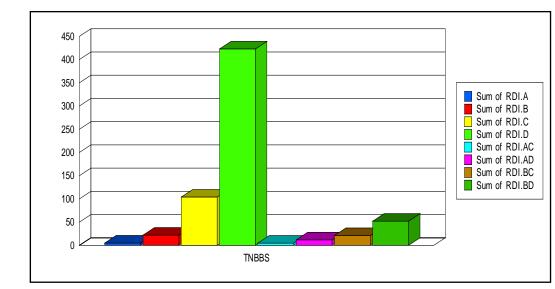

#### RHINO DENSITY INDICATORS

| Rh                                  | ino                          | RPU Field       | d Presence                | Density Indicators           |                             |                             |                            |
|-------------------------------------|------------------------------|-----------------|---------------------------|------------------------------|-----------------------------|-----------------------------|----------------------------|
| А                                   | В                            | С               | D                         | A/C                          | A/D                         | B/C                         | B/D                        |
| Number<br>of print<br>location<br>s | Number<br>of Rhino<br>Signs* | Field<br>Days** | Distance<br>Walked**<br>* | Rhino<br>prints/<br>100 days | Rhino<br>prints/<br>1000 km | Rhino<br>signs/<br>100 days | Rhino<br>signs/<br>1000 km |
| 5                                   | 22                           | 104             | 422.8                     | 4.81                         | 11.83                       | 21.15                       | 52.03                      |