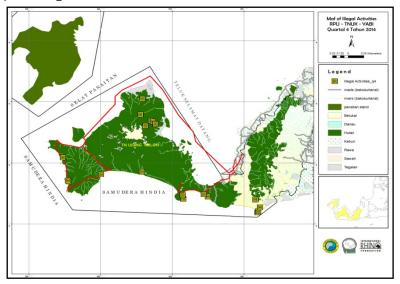

# BUKIT BARISAN SELATAN

# NATIONAL PARK

# Highlights :

- Found 37 of rhino
- Found 28 cases of the disorder include: timber theft, encroachment of coffee plantations, rattan, resin, birds and deer
- Elephant skull with age of death of more than one year in the location Bamban sogol
- Training new members RPU In Sukaraja Atas Resort