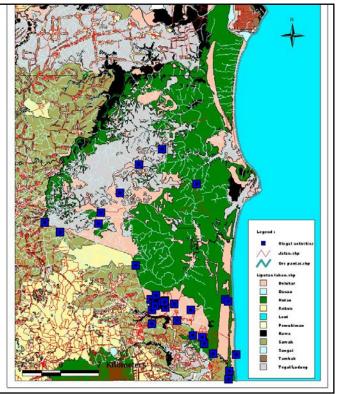

tors<br>came<br>from<br>the<br>village<br>Cegog    | Not found |
| 15-11-<br>14 | theft shrimp | < 1<br>day | Blok Bidur               | Destroyed      | alleged<br>perpetr<br>ators<br>came<br>from<br>the<br>village<br>rancec<br>et | Hut/camp  |
| 16-11-<br>14 | theft shrimp | < 1<br>day | Blok<br>ciramea          | Destroyed      | alleged<br>perpetr<br>ators<br>came<br>from<br>the<br>village<br>rancec<br>et | Hut/camp  |

#### ANNEX-3 : Maps of RPU's



1. Map of patrol route Q4 2014, in BBS NP

2. Map of rhino encountered Q4 2014, in BBS NP



3. Map of Illegal Activities Encountered Q4 2014, in BBS NP



4. Map of Patrol and survey route Q4 2014, in WKNP



5. Map of rhino foot-print and other encountered Q4 2014, in WKNP.



6. Map of Illegal activities encountered Q4 2014, in WKNP.



- Med of Track Directions over Doct of
- 7. Map of Patrol and survey route Q4 2014, in UKNP

8. Map of rhino encountered Q4 2014, in UKNP



9. Map of Illegal activities encountered Q4 2014, in UKNP.