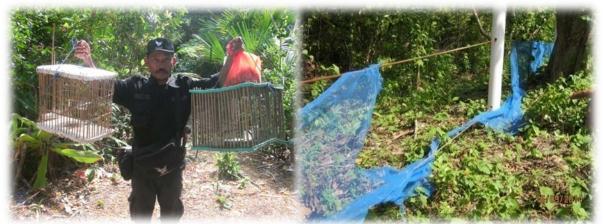

Figure-1. RPU BBSNP illegal logging and encroachment

Figure-2. RPU BBSNP Theft of birds and deer carcass evacuation

RPU WK has achieved 10,87 field-days per person per month as the result of their 30 patrol / survey (out of their total 30 activities) which achieving 1.335.70 Km patrol route, 7 location with signs of rhino were found and recorded, no direct sighting of the rhino.

Figure-4. RPU-UKNP trap birds and destruction of netting fence JaRhiSCA southern region

Although RPU job is to actively maintain rhino security and no rhino trap could be found, but there are still many illegal activities suppress rhino protection efforts that we always worried.