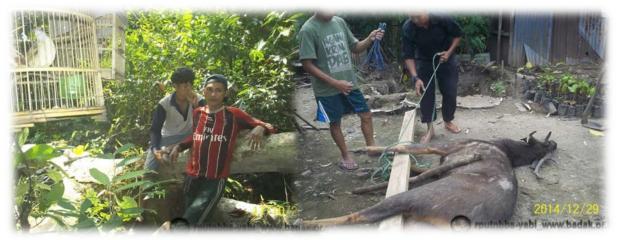

During their patrol along the Park border, RPU detected poaching activities and suceeded to detect deer poaching, illegal loging, bird poaching and some active encroachments.

This patrol/survey, which achieving 1.377 Km. A total of 28 cases of illegal activities were detected where 15 of those were illegal loging and encroachment, and no rhino poaching sign.

A total 43 cases of illegal activities were detected, human activities for a very large were proven by of signs that left, by example (theft of birds, fish, encroachment, ilegallogaing, animal hunting deer, etc.)

A total of 21 cases of illegal activities were detected. The major cases encountered were non mammals poaching (bird, fish/shrimps, Honey bee), in addition to the destruction of the fence netting of the JaRhiSCA southern region is still found. Discovered dead rhino in the form of bones, cause of death was by suspected disease because there was no sign or traces of poaching.