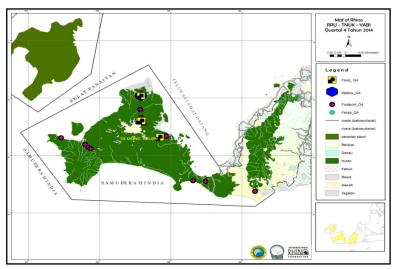

# BUKIT BARISAN SELATAN

# NATIONAL PARK

# Highlights :

- Found 37 of rhino
- Found 28 cases of the disorder include: timber theft, encroachment of coffee plantations, rattan, resin, birds and deer
- Elephant skull with age of death of more than one year in the location Bamban sogol
- Training new members RPU In Sukaraja Atas Resort