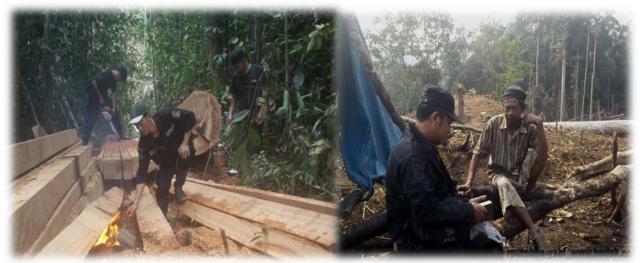

During their patrol along the Park border, RPU detected poaching activities and suceeded to detect deer poaching, illegal loging, bird poaching and some active encroachments.

This patrol/survey, which achieving 1.377 Km. A total of 28 cases of illegal activities were detected where 15 of those were illegal loging and encroachment, and no rhino poaching sign.

Figure-1. RPU BBSNP illegal logging and encroachment

Figure-2. RPU BBSNP Theft of birds and deer carcass evacuation

RPU WK has achieved 10,87 field-days per person per month as the result of their 30 patrol / survey (out of their total 30 activities) which achieving 1.335.70 Km patrol route, 7 location with signs of rhino were found and recorded, no direct sighting of the rhino.

\* Gaharu ( a component for incense) theft is listed separately, because it is a major threat in any forest in Indonesia

In BBS, during the surveys and patrols a total of 28 cases of illegal activities were detected. The major case encountered was timber theft, encroachment of coffee plantations, rattan, resin, birds and deer, No trap of rhino encountered