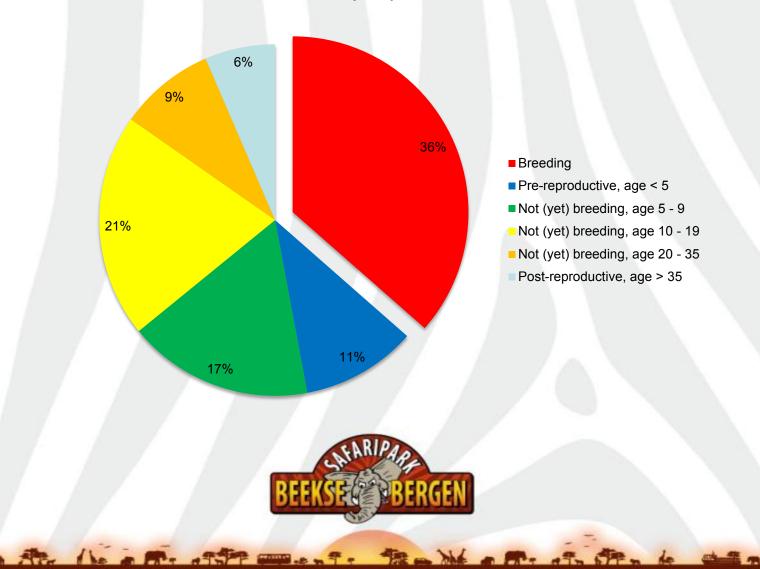

#### Breeding

| Age class  | Total females | Not (yet) breeding females |     |
|------------|---------------|----------------------------|-----|
| years      | n             | n                          | %   |
| Breeding   | 62            | -                          | -   |
| 0 - 4,99*  | 18            | 18                         | 100 |
| 5 - 9,99   | 39            | 29                         | 74  |
| 10 - 19,99 | 60            | 35                         | 58  |
| 20 - 34,99 | 35            | 15                         | 43  |
| 35 -       | 18            | 11                         | 61  |