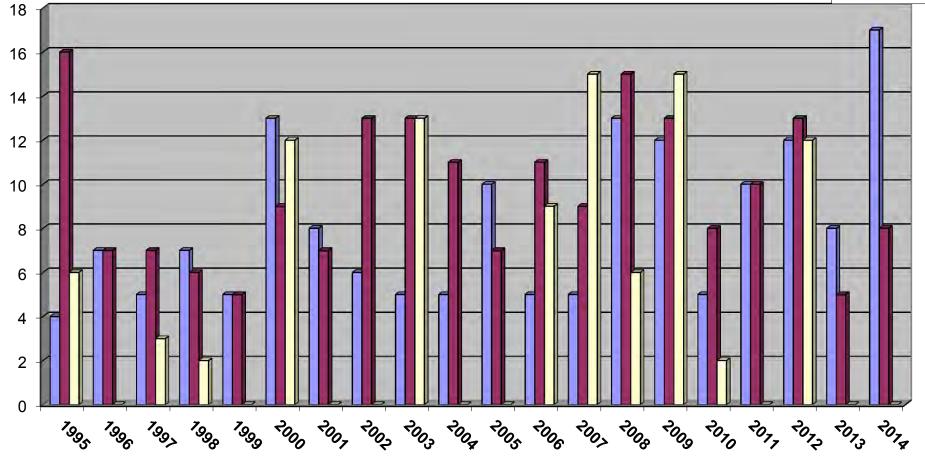

#### White Rhino EEP Analysis throughout the Years

- Population development
- Recommendations
- Breeding analysis

Lars Versteege Safaripark Beekse Bergen



### **Population development**

Population size by sex



### **Population development**

#### Population size by origin



#### Analysis 2006

#### Historical analysis:



# Number of births, deaths and imports 1995-2014

Births

Deaths

□ Imports



#### Population development 1993 - 2014





#### Recommendations

 Reproductive investigation Non breeding females/males

•Exchange non breeding females in age class 7 to 20

How to measure success?





#### Recommendations

- Reproductive investigation Non breeding females/males
- •Exchange non breeding females in age class 7 to 20
- •Exchange young females from maternal group (not before the age of 3)



#### Recommendations

- Reproductive investigation Non breeding females/males
- •Exchange non breeding females in age class 7 to 20
- •Exchange young females from maternal group (not before the age of 3)
- Have enough space to keep offspring for 3 years in the group



#### **Population development**

Causes of population growth









- 4

#### Breeding

Female (non) breeders