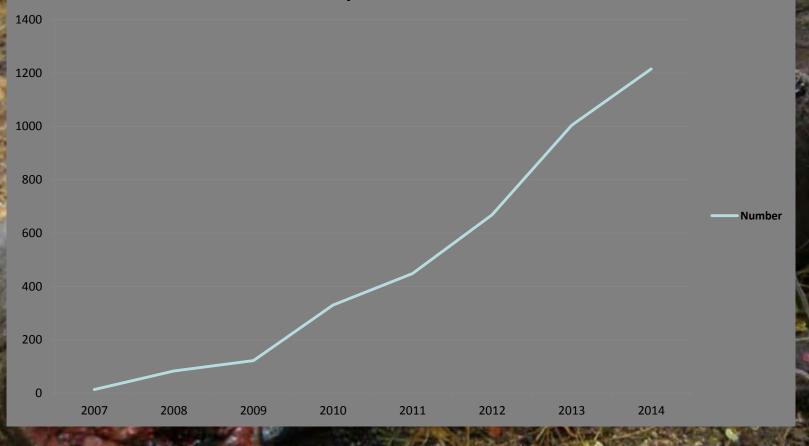

--|
| years      | n             | n                          | %   |
| Breeding   | 62            | -                          | -   |
| 0 - 4,99*  | 18            | 18                         | 100 |
| 5 - 9,99   | 39            | 29                         | 74  |
| 10 - 19,99 | 60            | 35                         | 58  |
| 20 - 34,99 | 35            | 15                         | 43  |
| 35 -       | 18            | 11                         | 61  |



\* DNS excluded from analysis





1 Google - Afbeeldingen ©2011 TerraMetrics, Kaartgegevens @2011 Europa Technologies, GIS Innovatsia, Google, PP/UK Tele Atas, Basarsoft, Transparoide, Geocentre Consulting, CRICN-ME, Maddr@Brael - gebrukavoor warren | Een problem me



#### The "horny" disgust!

Number of poached animals in SA







## I'm Wild and Horny

## Let's keep it that way