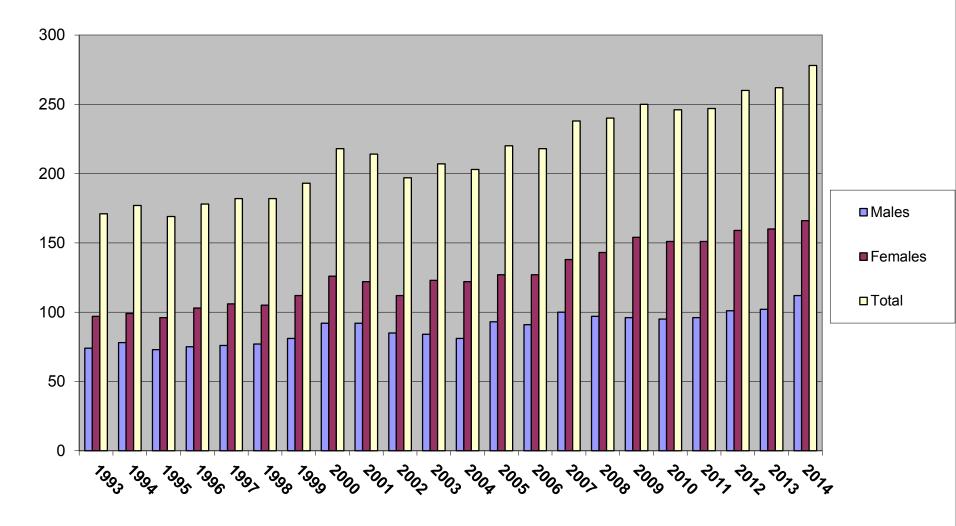

#### White Rhino EEP Analysis throughout the Years

- Population development
- Recommendations
- Breeding analysis

Lars Versteege Safaripark Beekse Bergen



### **Population development**

Population size by sex



### **Population development**

#### Population size by origin



#### Analysis 2006

#### Historical analysis:



# Number of births, deaths and imports 1995-2014

Births

Deaths

□ Imports



#### Population development 1993 - 2014





#### Recommendations

 Reproductive investigation Non breeding females/males

•Exchange non breeding females in age class 7 to 20

How to measure success?





#### Recommendations

- Reproductive investigation Non breeding females/males
- •Exchange non breeding females in age class 7 to 20
- •Exchange young females from maternal group (not before the age of 3)



#### Recommendations

- Reproductive investigation Non breeding females/males
- •Exchange non breeding females in age class 7 to 20
- •Exchange young females from maternal group (not before the age of 3)
- Have enough space to keep offspring for 3 years in the group



#### **Population development**

Causes of population growth









- 4

#### Breeding

Female (non) breeders







#### Breeding

| Age class  | Total fema