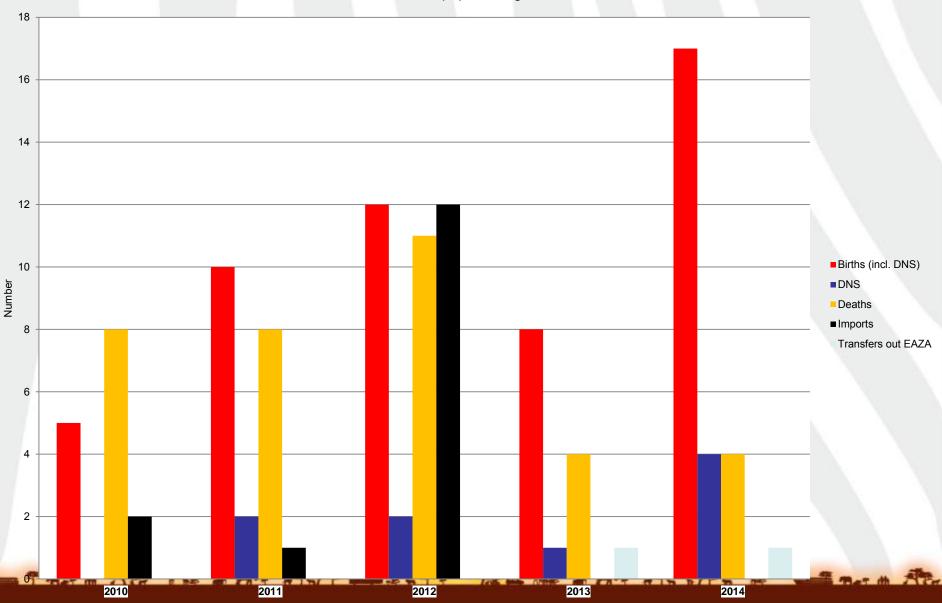

ths and imports 1995-2014

Births

Deaths

□ Imports



#### Population development 1993 - 2014





#### Recommendations

 Reproductive investigation Non breeding females/males

•Exchange non breeding females in age class 7 to 20

How to measure success?





#### Recommendations

- Reproductive investigation Non breeding females/males
- •Exchange non breeding females in age class 7 to 20
- •Exchange young females from maternal group (not before the age of 3)



#### Recommendations

- Reproductive investigation Non breeding females/males
- •Exchange non breeding females in age class 7 to 20
- •Exchange young females from maternal group (not before the age of 3)
- Have enough space to keep offspring for 3 years in the group



#### **Population development**

Causes of population growth









- 4

#### Breeding

Female (non) breeders







#### Breeding

| Age class  | Total females | Not (yet) breeding females |     |
|------------|---------------|----------------------------|-----|
| years      | n             | n                          | %   |
| Breeding   | 62            | -                          | -   |
| 0 - 4,99*  | 18            | 18                         | 100 |
| 5 - 9,99   | 39            | 29                         | 74  |
| 10 - 19,99 | 60            | 35                         | 58  |
| 20 - 34,99 | 35            | 15                         | 43  |
| 35 -       | 18            | 11                         | 61  |



\* DNS excluded from analysis





1 Google - Afbeeldingen ©2011 TerraMetrics, Kaartgegevens @2011 Europa Technologies, GIS Innovat