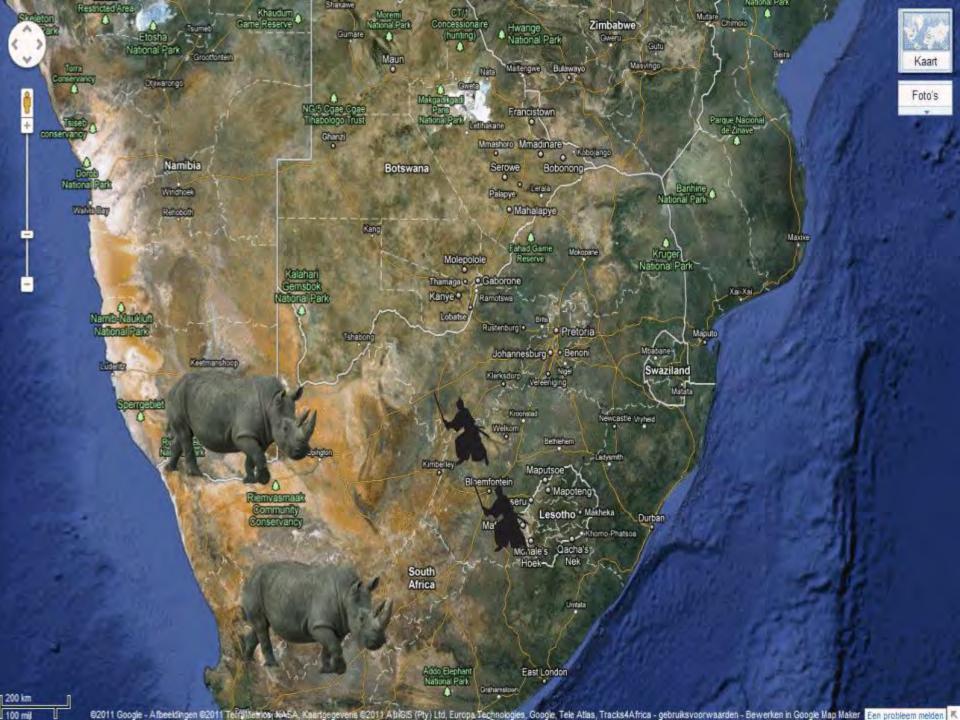

|
| years      | n             | n                          | %   |
| Breeding   | 62            | -                          | -   |
| 0 - 4,99*  | 18            | 18                         | 100 |
| 5 - 9,99   | 39            | 29                         | 74  |
| 10 - 19,99 | 60            | 35                         | 58  |
| 20 - 34,99 | 35            | 15                         | 43  |
| 35 -       | 18            | 11                         | 61  |



\* DNS excluded from analysis





1 Google - Afbeeldingen ©2011 TerraMetrics, Kaartgegevens @2011 Europa Technologies, GIS Innovatsia, Google, PP/UK Tele Atas, Basarsoft, Transparoide, Geocentre Consulting, CRICN-ME, Maddr@Brael - gebrukavoor warren | Een problem me



#### The "horny" disgust!

Number of poached animals in SA







## I'm Wild and Horny

## Let's keep it that way