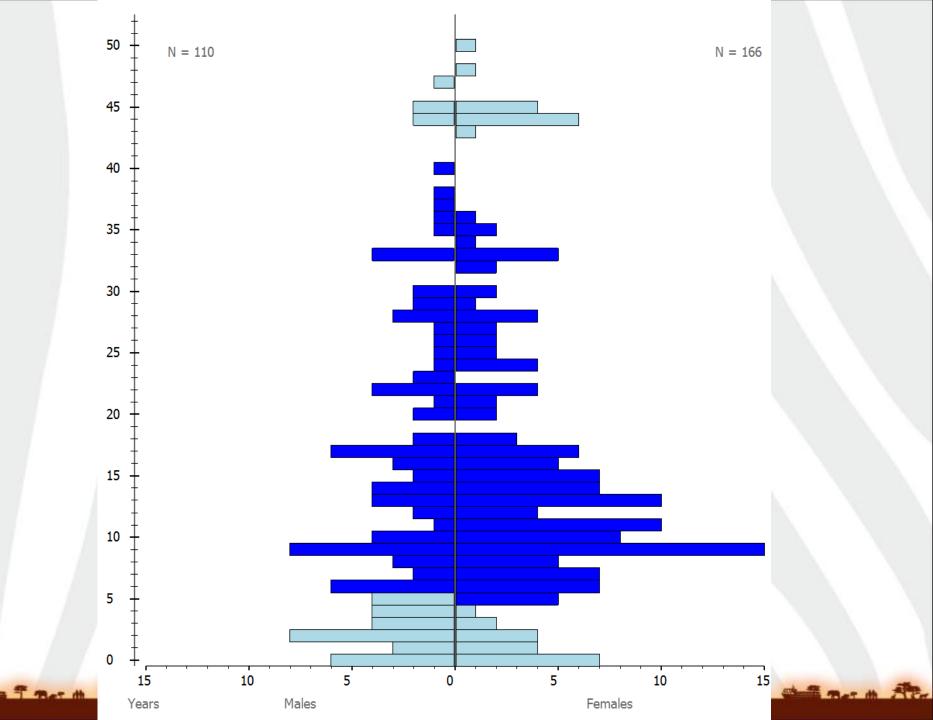

### **Population development**

Population size by sex

### **Population development**