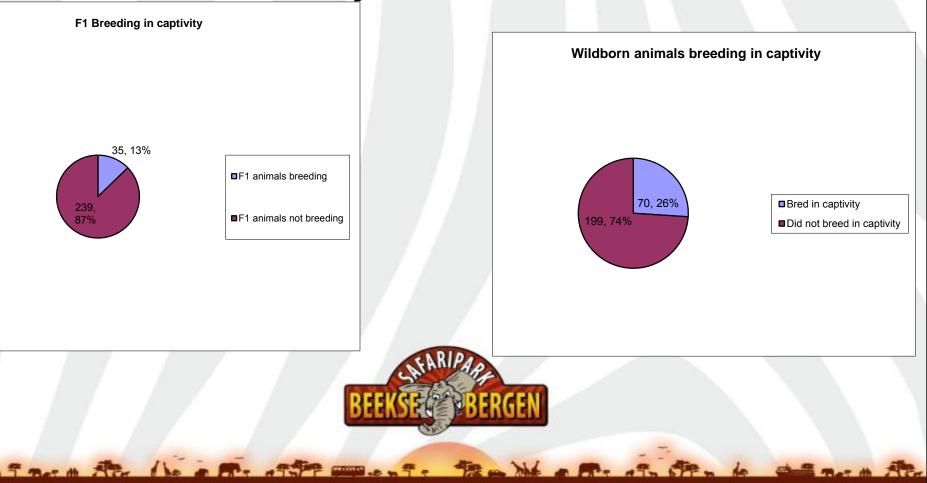

#### Breeding

Female (non) breeders

#### Breeding

| Age class  | Total females | Not (yet) breeding females |     |
|------------|---------------|----------------------------|-----|
| years      | n             | n                          | %   |
| Breeding   | 62            | -                          | -   |
| 0 - 4,99*  | 18            | 18                         | 100 |
| 5 - 9,99   | 39            | 29                         | 74  |
| 10 - 19,99 | 60            | 35                         | 58  |
| 20 - 34,99 | 35            | 15                         | 43  |
| 35 -       | 18            | 11                         | 61  |