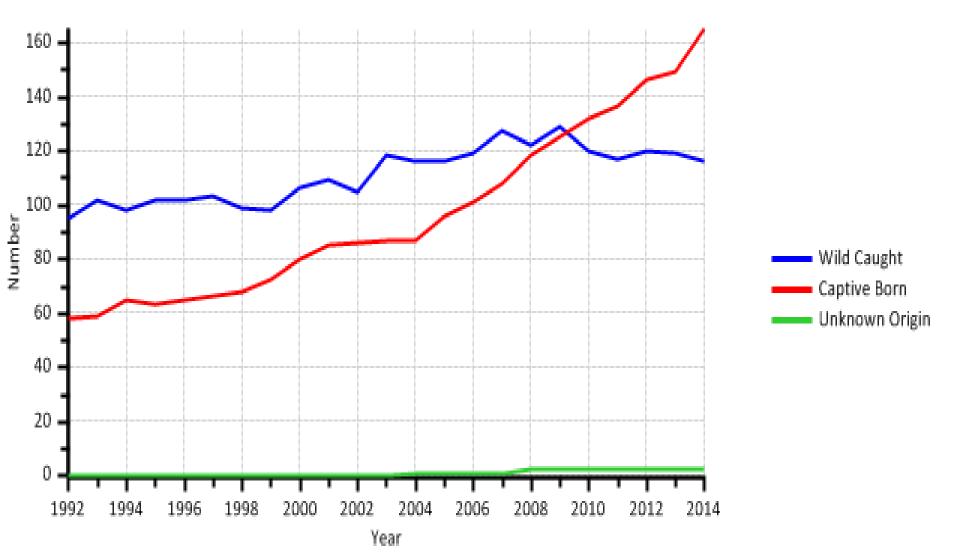

#### White Rhino EEP Analysis throughout the Years

- Population development
- Recommendations
- Breeding analysis

Lars Versteege Safaripark Beekse Bergen



### **Population development**

Population size by sex



### **Population development**

#### Population size by origin



#### Analysis 2006

#### Historical analysis:



# Number of births, deaths and imports 1995-2014

Births

Deaths

□ Imports



#### Population development 1993 - 2014





#### Recommendations

 Reproductive investigation Non breeding females/males

•Exchange non breeding females in age class 7 to 20

How to measure success?





#### Recommendations

- Reproductive investigation Non breeding females/males
- •Exchange non breeding females in age class 7 to 20
- •Exchange young females from maternal group (not before the age of 3)



#### Recommendations

- Reproductive investigation Non breeding females/males
- •Exchange non breeding females in age class 7 to 20
- •Exchange young females from maternal group (not before the age of 3)
- Have enough space to keep offspring for 3 years in t