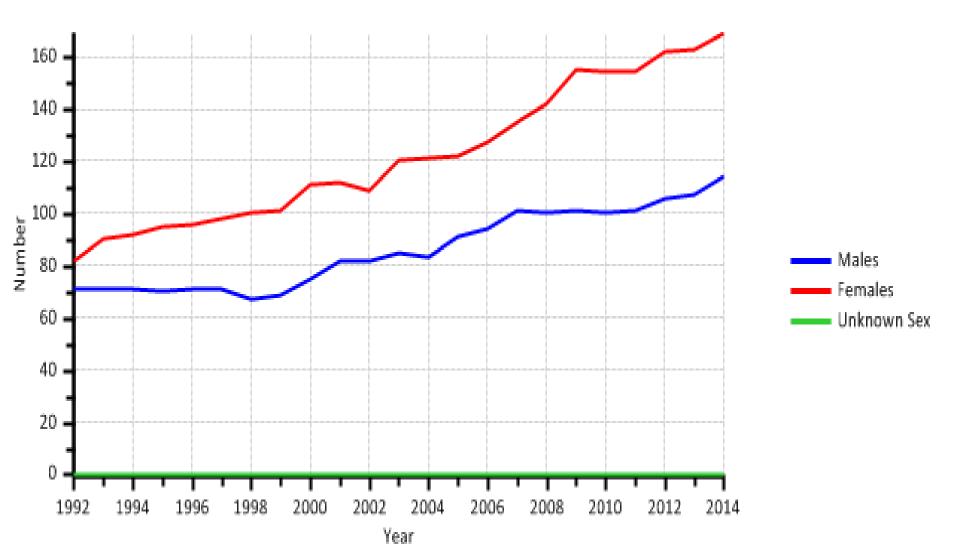

### **Population development**

Population size by sex

### **Population development**