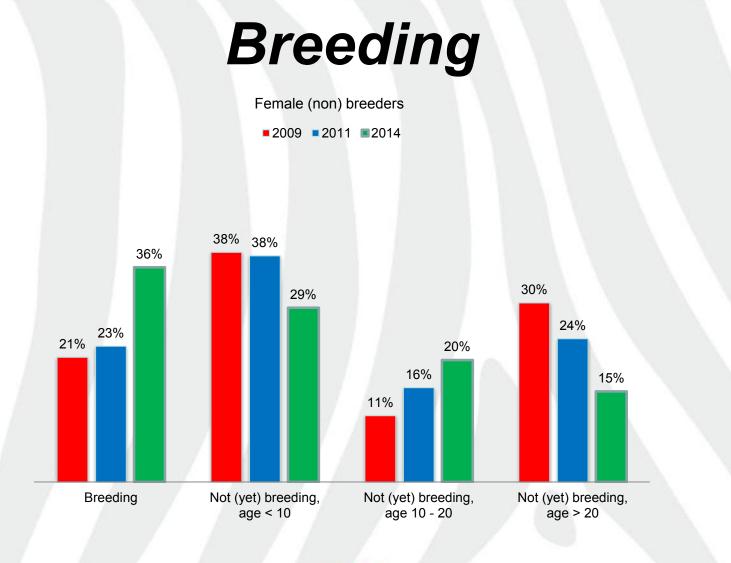

and imports 1995-2014

Births

Deaths

□ Imports



#### Population development 1993 - 2014





#### Recommendations

 Reproductive investigation Non breeding females/males

•Exchange non breeding females in age class 7 to 20

How to measure success?





#### Recommendations

- Reproductive investigation Non breeding females/males
- •Exchange non breeding females in age class 7 to 20
- •Exchange young females from maternal group (not before the age of 3)



#### Recommendations

- Reproductive investigation Non breeding females/males
- •Exchange non breeding females in age class 7 to 20
- •Exchange young females from maternal group (not before the age of 3)
- Have enough space to keep offspring for 3 years in the group



#### **Population development**

Causes of population growth









- 4

#### Breeding

Female (non) breeders







#### Breeding

| Age class  | Total females | Not (yet) breeding females |     |
|------------|---------------|----------------------------|-----|
| years      | n             | n                          | %   |
| Breeding   | 62            | -                          | -   |
| 0 - 4,99*  | 18            | 18                         | 100 |
| 5 - 9,99   | 39            | 29                         | 74  |
| 10 - 19,99 | 60            | 35                         | 58  |
| 20 - 34,99 | 35            | 15                         | 43  |
| 35 -       | 18            | 11                         | 61  |



\* DNS excluded from analysis





1 Google - Afbeeldingen ©2011 TerraMetrics, Kaartgegevens @2011 Europa Technologies, GIS Innovatsia,