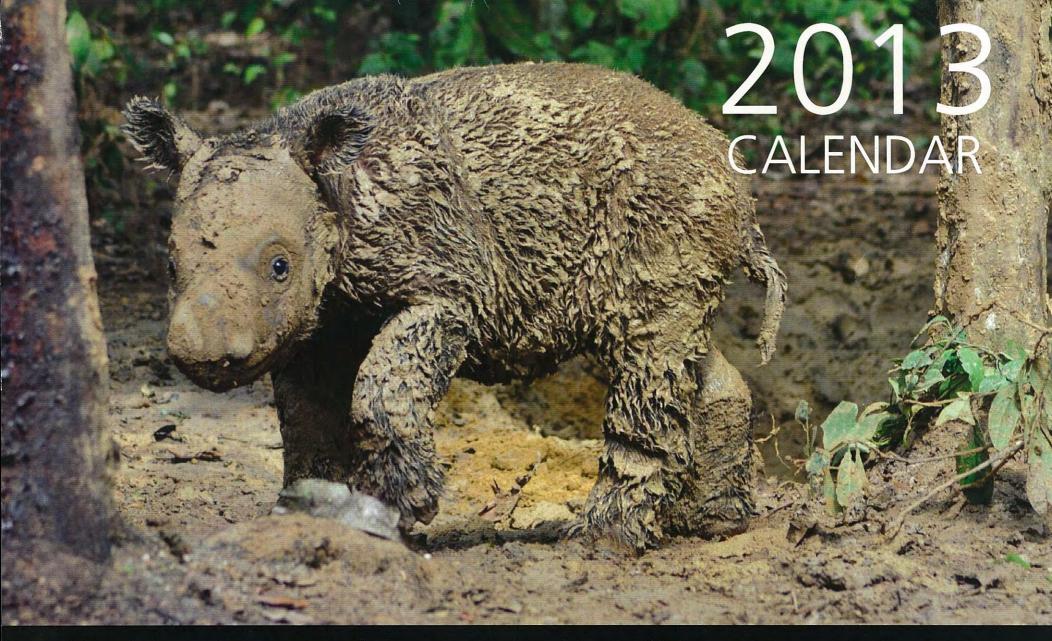

The SRS is a 250-acre complex located within Way Kambas National Park in Sumatra. At the SRS, the rhinos reside in large, open areas where they experience a natural rainforest habitat while still receiving state of the art veterinary care & nutrition. Four adult rhinos are part of an intensively managed research & breeding program aimed at increasing our knowledge about the Sumatran rhino with the ultimate aim of increasing the population in the wild. On June 23, 2012, the first baby was born at the SRS, a male named Andatu. (See the calendar cover & January.)