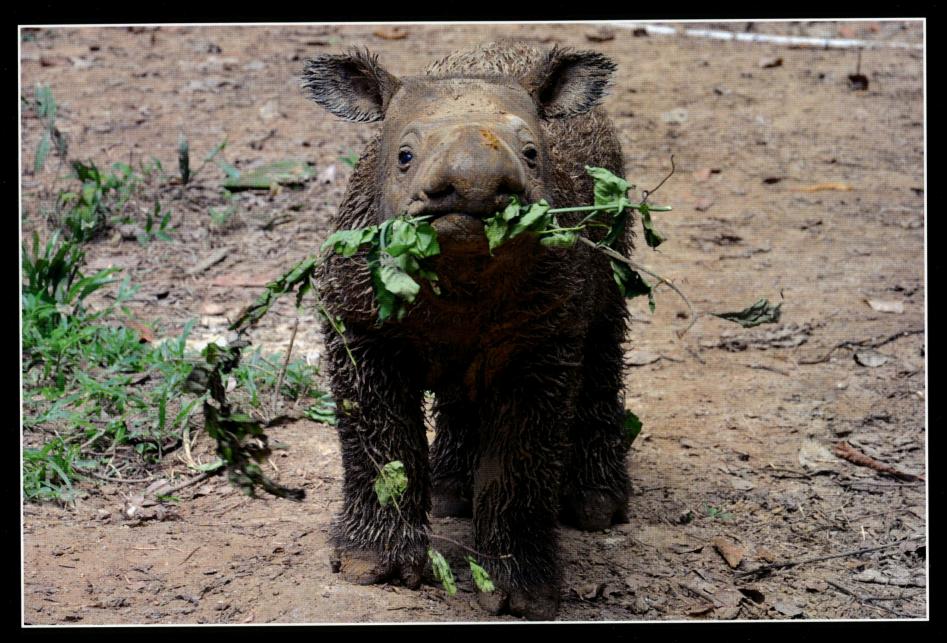

The SRS is a 250-acre complex located within Way Kambas National Park in Sumatra. At the SRS, the rhinos reside in large, open areas where they experience a natural rainforest habitat while still receiving state of the art veterinary care & nutrition. Four adult rhinos are part of an intensively managed research & breeding program aimed at increasing our knowledge about the Sumatran rhino with the ultimate aim of increasing the population in the wild. On June 23, 2012, the first baby was born at the SRS, a male named Andatu. (See the calendar cover & January.)

Dedi Candra
"I begin to learn to eat the young leaves.",
Sumatran Rhino Sanctuary, WKNP, Lampung, Indonesia

| SUNDAY                                                                                             | MONDAY                                                                                   | TUESDAY          | WEDNESDAY | THURSDAY | FRIDAY | SATURDAY |
|----------------------------------------------------------------------------------------------------|------------------------------------------------------------------------------------------|------------------|-----------|----------|--------|----------|
| S M T W T F S  1 2 3 4 5 6 7 8 9 10 11 12 13 14 15 16 17 18 19 20 21 22 23 24 25 26 27 28 29 30 31 | S M T W T F S  3 4 5 6 7 8 9  10 11 12 13 14 15 16  17 18 19 20 21 22 23  24 25 26 27 28 | 1 New Year's Day | 2         | 3        | 4      | 5        |
| 6                                                                                                  | 7                                                                                        | 8                | 9         | 10       | 11     | 12       |
| 13                                                                                                 | 14                                                                                       | 15               | 16        | 17       | 18     | 19       |
| 20                                                                                                 | 21                                                                                       | 22               | 23        | 24       | 25     | 26       |
| 27                                                                                                 | 28                                                                                       | 29               | 30        | 31       |        |          |