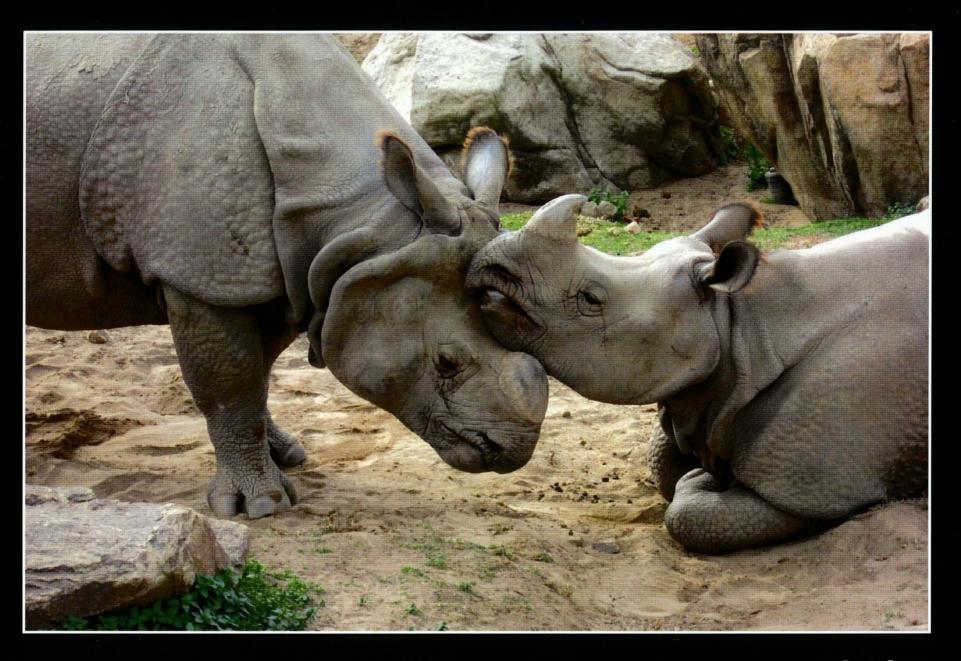

For more information about Save our Sumatran Rhino (SOS), please visit www.sosrhino.com.

John Easterly

Alwyn Myburgh

**Paul Montecalvo** 

Koen Cuyten
"White rhino mom with calf",
Mkuze Game Reserve, South Africa