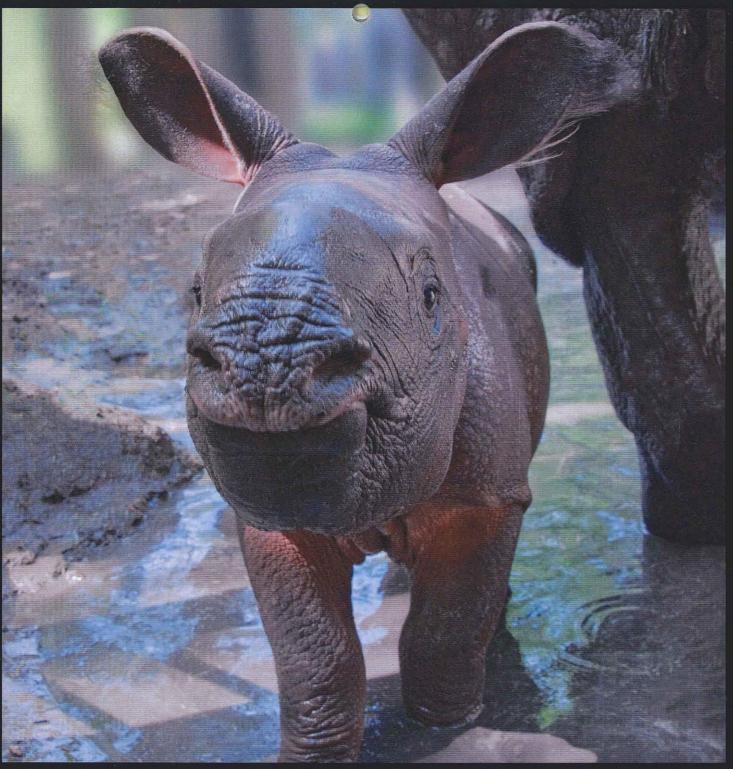

**Mike Connolly** 

Note: The IRKA Scholarship Application for the 8th Rhino Keeper Workshop in San Diego is now avaliable.

Helen Massey- Chester Zoo, U.K. "Ema Elsa & Bashira"

The front born of the African rbino species can reach over 4 feet in length.