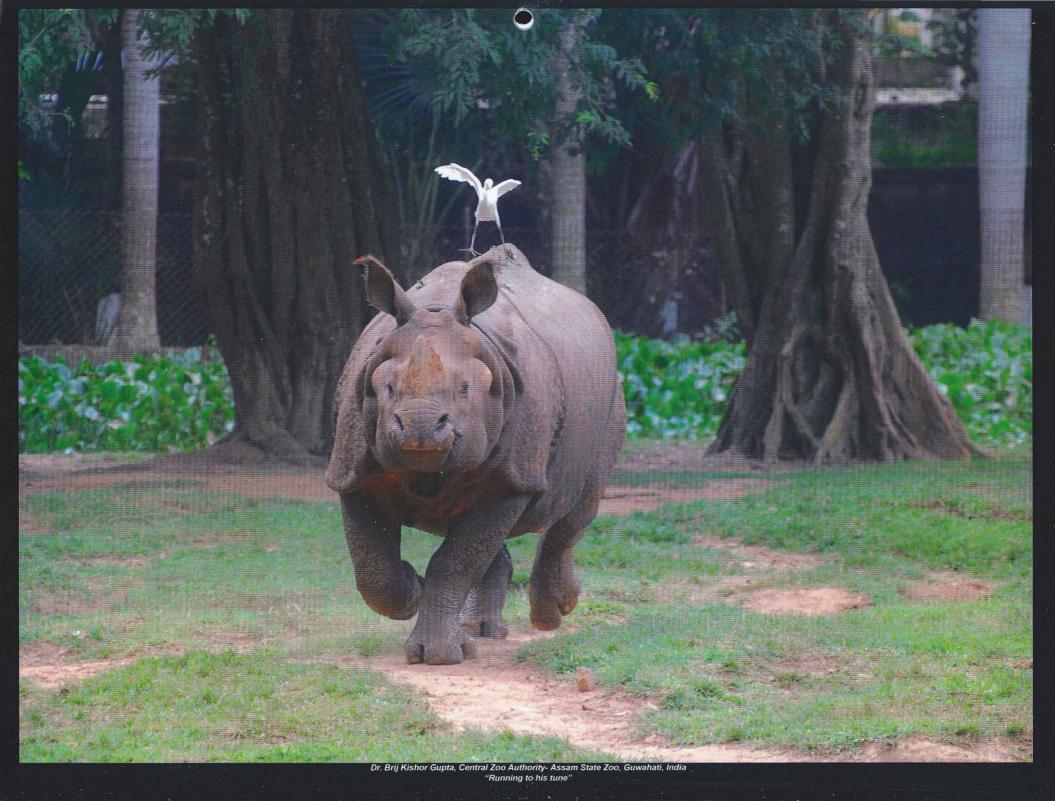

**Mike Connolly** 

Note: The IRKA Scholarship Application for the 8th Rhino Keeper Workshop in San Diego is now avaliable.

Helen Massey- Chester Zoo, U.K. "Ema Elsa & Bashira"

The front born of the African rbino species can reach over 4 feet in length.