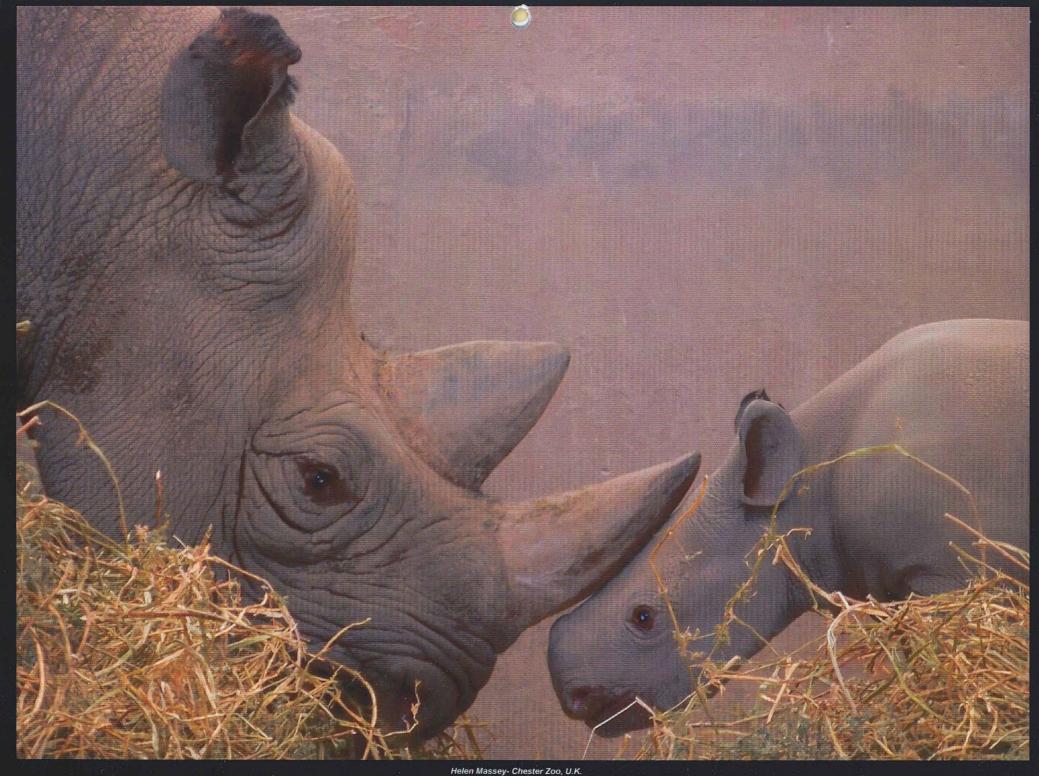

**Mike Connolly** 

Note: The IRKA Scholarship Application for the 8th Rhino Keeper Workshop in San Diego is now avaliable.

Helen Massey- Chester Zoo, U.K. "Ema Elsa & Bashira"

The front born of the African rbino species can reach over 4 feet in length.