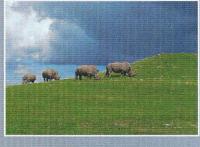

Note: The Bowling for Rhino money is due September 1st for the Lewa trip.

Rebecca Heisler- Saint Louis Zoo, St. Louis, MO "Suci at Cincinnati Zoo"

Javan Rhino Numbers: approximately 27-44 (Note: The picture is not of a Javan rhino.)