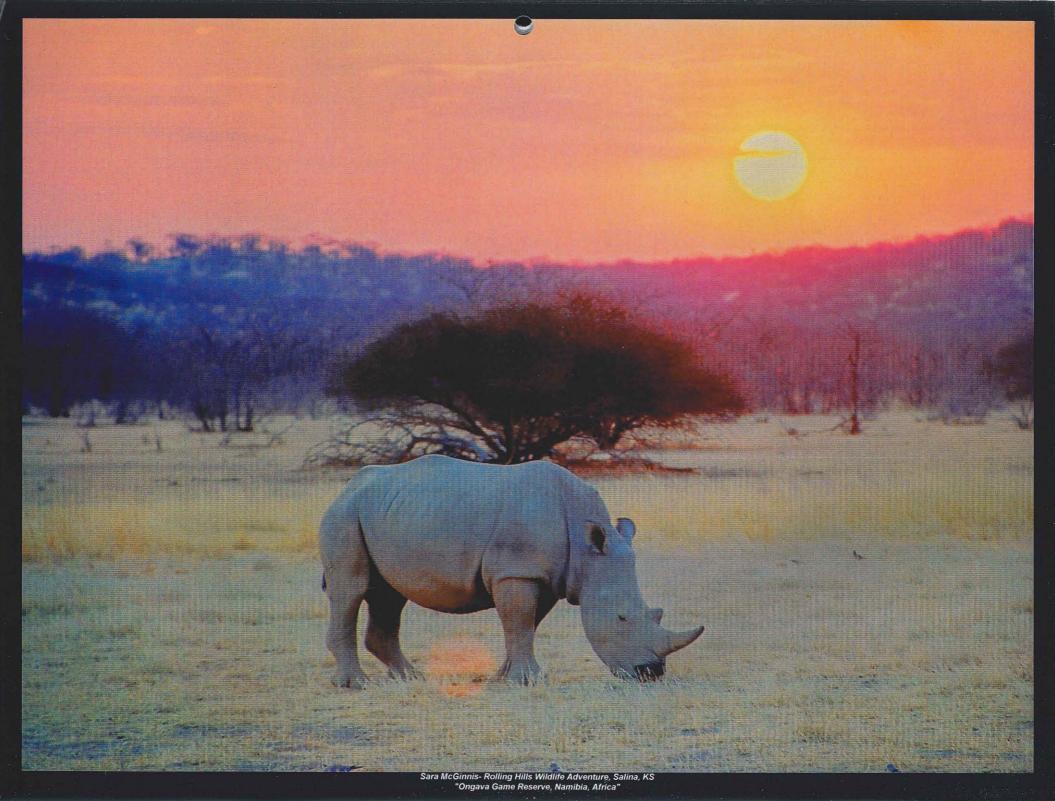

| 21      | 22        | 23       | 24     | 25       |
| 26                                                                             | 27 Summer Bank<br>Holiday (UK)                                                             | 28      | 29        | 30       | 31     |          |
|                                                                                |                                                                                            |         |           |          |        | -        |







**Christine Olarte** 



Note: Voting starts this month for your favorite photographs to be in the IRKA/IRF 2013 Rhino Conservation Calendar. Please check www.rhinokeeperassociation.org for details.



Southern White Rhino Numbers: approximately 20,150

## September

2012

| SUNDAY                                                                                                                                                                      | MONDAY                                                                                             | TUESDAY | WEDNESDAY | THURSDAY | FRIDAY | SATURDAY           |
|-----------------------------------------------------------------------------------------------------------------------------------------------------------------------------|----------------------------------------------------------------------------------------------------|---------|-----------|----------|--------|--------------------|
| S M T W T F S           S M T W T F S