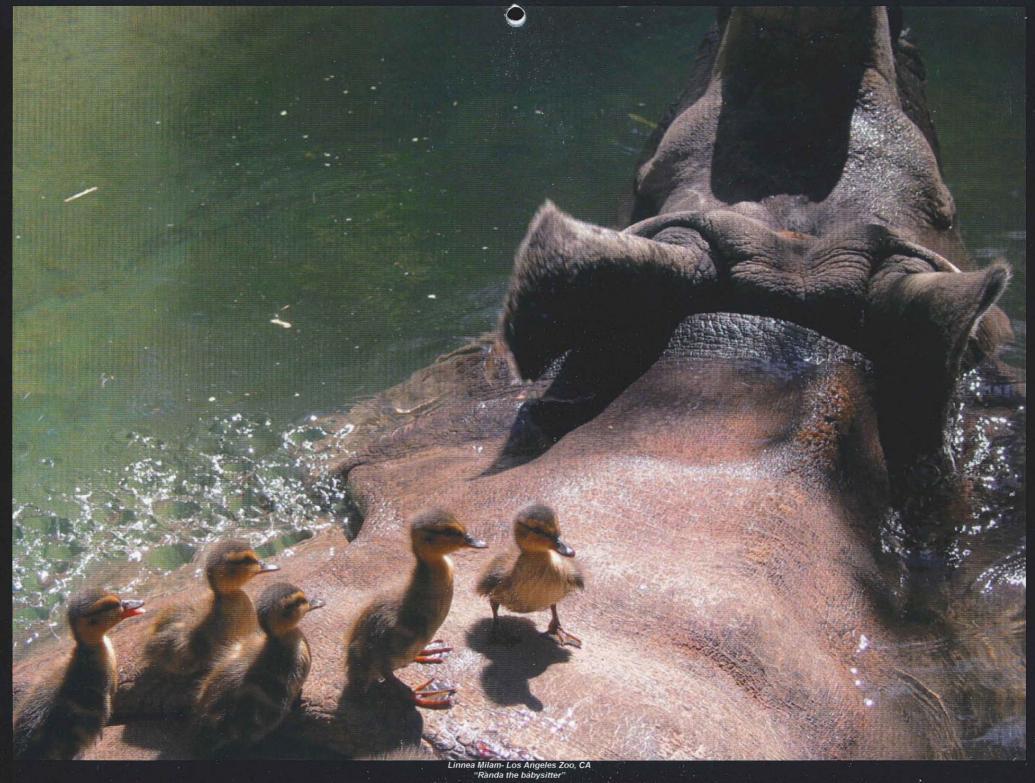

Note: The Bowling for Rhino money is due September 1st for the Lewa trip.

Rebecca Heisler- Saint Louis Zoo, St. Louis, MO "Suci at Cincinnati Zoo"

Javan Rhino Numbers: approximately 27-44 (Note: The picture is not of a Javan rhino.)