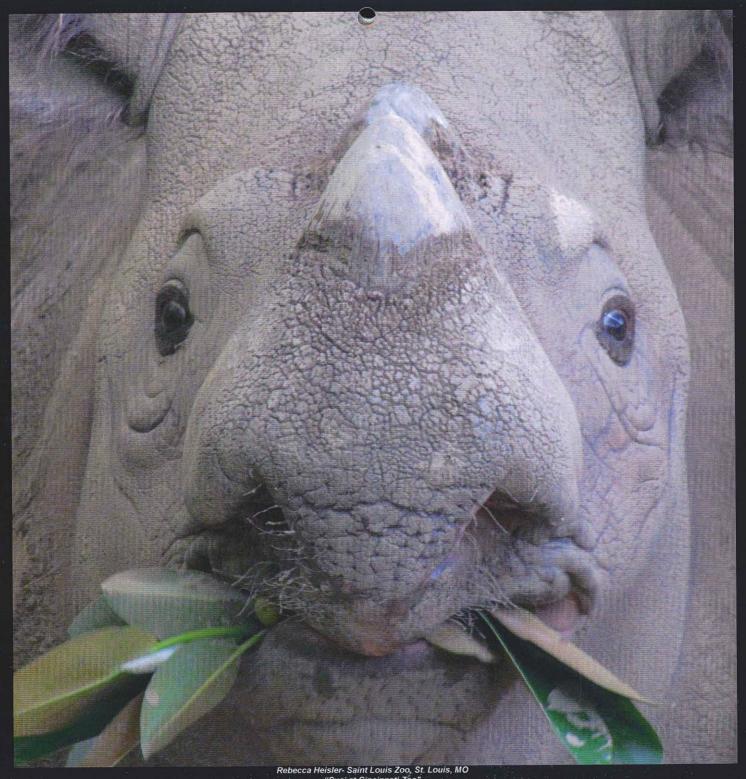

Note: The Bowling for Rhino money is due September 1st for the Lewa trip.

Rebecca Heisler- Saint Louis Zoo, St. Louis, MO "Suci at Cincinnati Zoo"

Javan Rhino Numbers: approximately 27-44 (Note: The picture is not of a Javan rhino.)