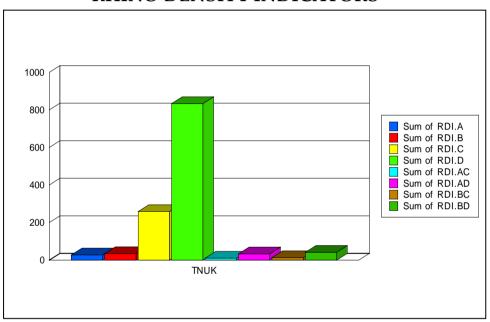

of encroachment in JRSCA area.

# **BASIC POPULATION PARAMETERS**

| Number of  |            | Number of Locations with rhino signs |       |         |                 |                    |  |  |  |  |
|------------|------------|--------------------------------------|-------|---------|-----------------|--------------------|--|--|--|--|
| Footprints | Footprints | Wallows                              | Feces | Feeding | Other<br>Signs* | Direct<br>Sighting |  |  |  |  |
| 28         | 56         | 5                                    | 10    | 17      | 3               | 0                  |  |  |  |  |

<sup>\*</sup> Include Urine, Scratches, Rub

During the 12 Patrols/Surveys in this period, 91 independent signs of rhino were encountered, no direct sighting.

# RHINO DENSITY INDICATORS



| Rhino                     |                              | RPU Field Presence |                      | Density Indicators           |                             |                             |                            |  |
|---------------------------|------------------------------|--------------------|----------------------|------------------------------|-----------------------------|-----------------------------|----------------------------|--|
| A                         | B*                           | С                  | D                    | A/C                          | A/D                         | B/C                         | B/D                        |  |
| Number of print locations | Number<br>of Rhino<br>Signs* | Field<br>Days**    | Distance<br>Walked** | Rhino<br>