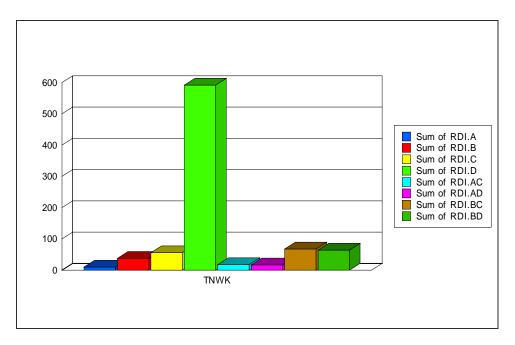

# RHINO DENSITY INDICATORS

| Rh                        | ino                          | RPU Fiel        | ld Presence           | Density Indicators           |                             |                             |                            |
|---------------------------|------------------------------|-----------------|-----------------------|------------------------------|-----------------------------|-----------------------------|----------------------------|
| A                         | B*                           | С               | D                     | A/C                          | A/D                         | B/C                         | B/D                        |
| Number of print locations | Number<br>of Rhino<br>Signs* | Field<br>Days** | Distance<br>Walked*** | Rhino<br>prints/<br>100 days | Rhino<br>prints/<br>1000 km | Rhino<br>signs/<br>100 days | Rhino<br>signs/<br>1000 km |
| 10                        | 38                           | 56              | 592,00                | 17,86                        | 16,89                       | 67,86                       | 64,19                      |