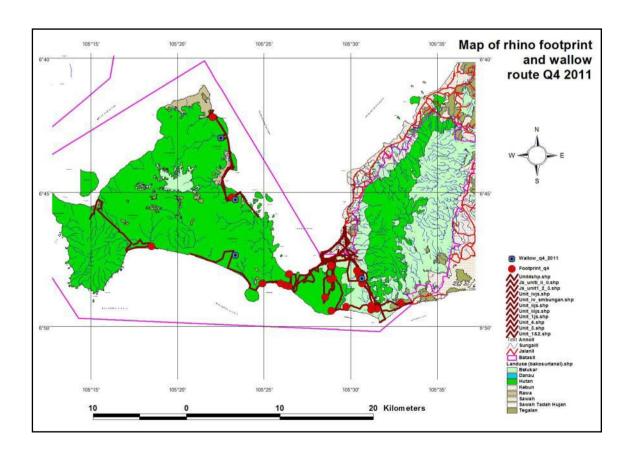

In UK, 7 suspects of bird trapping and 3 encroachment activity within JRSCA area.

The Program had found many rhino footprints in this period but it cannot be utilized to determine the number of rhino population. It still needs to be analyzed with the sophisticated method.