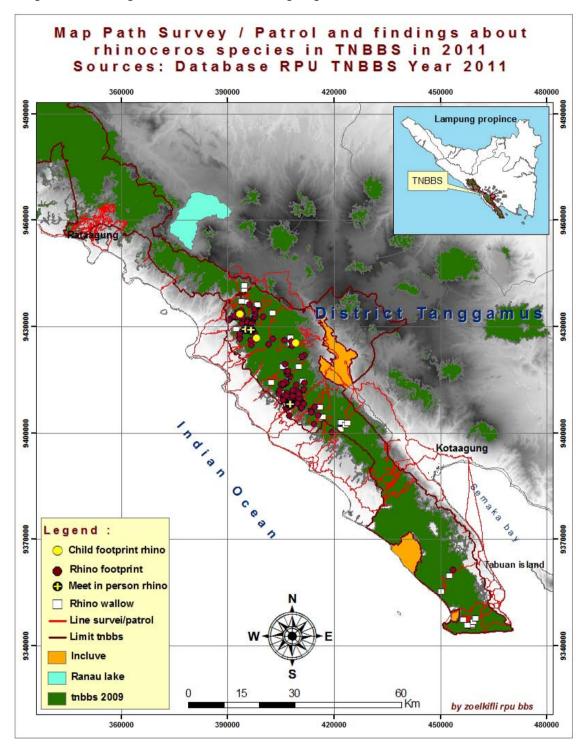

The achievements of the Protection Program for this period *October – December* 2011 is described below in *Annex* 1.

Records on illegal killing of animals and other forest offenses detected by both RPUs (BBS, WK and UK) and ILEU is shown in *Annex* 2. Then the map which showing patrol route, the rhino foot-print distribution encountered and location of illegal activity are shown in Annex-3. It can be noted that illegal activities in Way Kambas especially poaching for large animals had started again but successfully notified and stopped by RPU with dismantling of 9 snares in the northern parts of the park.