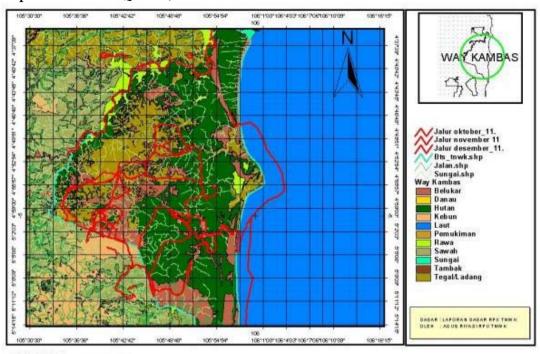

The achievements of the Protection Program for this period *October – December* 2011 is described below in *Annex* 1.

Records on illegal killing of animals and other forest offenses detected by both RPUs (BBS, WK and UK) and ILEU is shown in *Annex* 2. Then the map which showing patrol route, the rhino foot-print distribution encountered and location of illegal activity are shown in Annex-3. It can be noted that illegal activities in Way Kambas especially poaching for large animals had started again but successfully notified and stopped by RPU with dismantling of 9 snares in the northern parts of the park.