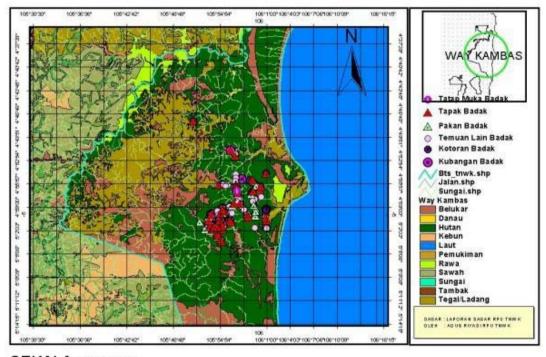

The achievements of the Protection Program for this period *October – December* 2011 is described below in *Annex* 1.

Records on illegal killing of animals and other forest offenses detected by both RPUs (BBS, WK and UK) and ILEU is shown in *Annex* 2. Then the map which showing patrol route, the rhino foot-print distribution encountered and location of illegal activity are shown in Annex-3. It can be noted that illegal activities in Way Kambas especially poaching for large animals had started again but successfully notified and stopped by RPU with dismantling of 9 snares in the northern parts of the park.

In UK, achieved the highest field days per month of every person 21.33 from their 12 patrol.

There was a direct sighting of a rhino in BBS, detected footprint of a young rhino and the female, and also encountered 127 rhino signs. While detected 38 signs including a young rhino in WK and 88 signs in UK.