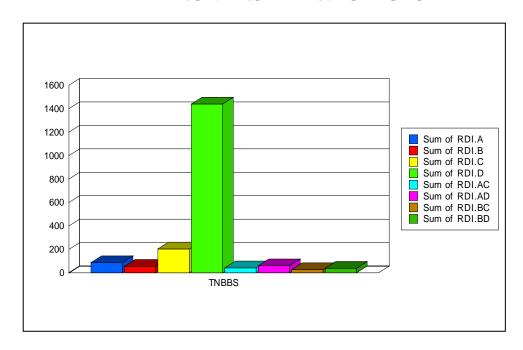

# RHINO DENSITY INDICATORS

| Rhi                       | Rhino RPU Field Presence     |                 |                       | Density Indicators           |                             |                             |                            |  |
|---------------------------|------------------------------|-----------------|-----------------------|------------------------------|-----------------------------|-----------------------------|----------------------------|--|
| A                         | B*                           | С               | D                     | A/C                          | A/D                         | B/C                         | B/D                        |  |
| Number of print locations | Number<br>of Rhino<br>Signs* | Field<br>Days** | Distance<br>Walked*** | Rhino<br>prints/<br>100 days | Rhino<br>prints/<br>1000 km | Rhino<br>signs/<br>100 days | Rhino<br>signs/<br>1000 km |  |
| 87                        | 56                           | 204             | 1.440,00              | 42,65                        | 60,42                       | 27,45                       | 38,89                      |  |