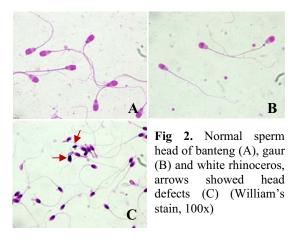

r assessing head morphological abnormality. Fresh semen was fixed in formal saline for assessing tail morphological abnormality.

#### Results and Discussion

Semen characteristic and sperm morphology of banteng, gaurs and white rhinoceros were shown in table 1. Semen quality and sperm morphology of all animals except gaur 2 were normal. Semen of gaur 2 was diagnosed low sperm motility and low sperm concentration. Sperm morphology of banteng and gaur was similar, but different in white rhinoceros, which had smaller head (Fig 2). Major abnormalities of sperm morphology were coiled and bent tails. All semen samples except that from gaur 2 could be cryopreserved.



**Fig 1.** Electroejaculation in banteng (A), gaur (B) and white rhinoceros (C). Penis characteristic of white rhinoceros (D).



The present study shows the first time of anesthesia and semen collection in white rhinoceros in Thailand. Ejaculated semen of banteng, gaurs and white rhinoceros was successfully collected after general anesthesia. Semen quality of all animals except gaur 2 was in range of normal data in previous reports (4, 5). This information is valuable for fertility assessment in

captive male banteng, gaurs and white rhinoceros, which can benefit breeding management. Furthermore, ejaculated semen of the animals in the study was successfully preserved successfully and kept in the wildlife semen bank. Frozen semen would be useful for aiding low genetic diversity which found bottle necked situation of banteng and gaur populations in some areas (1, 3). Suitable semen extender, freezing protocol and po