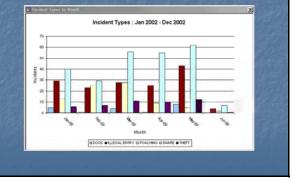

|
|                                    |                        |                                   |
|                                    |                        |                                   |
|                                    |                        |                                   |
|                                    |                        |                                   |
|                                    |                        | 63                                |



## Get information out of the database

- List links between items
- Graph incident statistics and trends
- Run standard reports based on
- parameters that you select
- Need to add more filters at a heirarchy of spatial scales

# <section-header>



## Graphs of incident statistics



## Produce standard reports based on parameters that you select Sort the data as you want it

| C People     | Region Coast           |                            |
|--------------|------------------------|----------------------------|
| C Businesses | Reserve                | Primary Reserve            |
| C Aircraft   | Investigating Officer  | Secondary DateIncidentFrom |
| C Vehicles   | Incident Type POACHENS | Tertiary                   |
| C Vessels    | SAPS Station           |                            |
| Incidents    | Incident Date between  |                            |
| C Activities | and                    |                            |
| C Activities | end to the             |                            |

# Cater for a large organisation with multiple sites and a headq