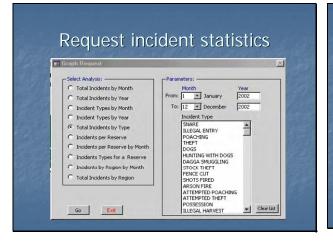

## Get information out of the database

- List links between items
- Graph incident statistics and trends
- Run standard reports based on
- parameters that you select
- Need to add more filters at a heirarchy of spatial scales

## Graphs of incident statistics

## Produce standard reports based on parameters that you select Sort the data as you want it

| C People     | Region Coast           |                            |
|--------------|------------------------|----------------------------|
| C Businesses | Reserve                | Primary Reserve            |
| C Aircraft   | Investigating Officer  | Secondary DateIncidentFrom |
| C Vehicles   | Incident Type POACHENS | Tertiary                   |
| C Vessels    | SAPS Station           |                            |
| Incidents    | Incident Date between  |                            |
| C Activities | and                    |                            |
| C Activities | end to the             |                            |