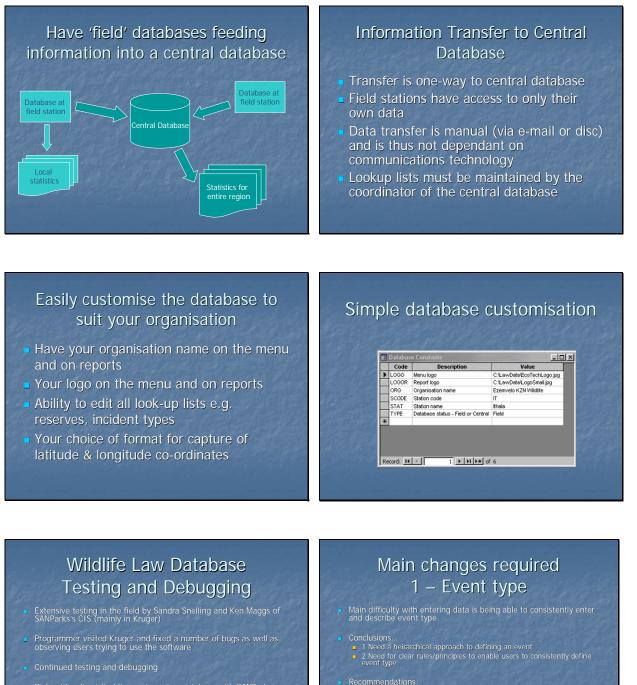

# Cater for a large organisation with multiple sites and a headquarters

 Richard Emslie visited Kruger to review database with SANParks's CIS. Document produced listing required changes. A few minor cosmetic changes and only a few more major ones.

## Main changes required 2 – Rhino horns & tusks

- Another aspect that would be really useful for SANPArks' CIS would be to be able to store queriable information on number weight and estimated value of rhino horns, tusks, abalone etc. taken (not always two horns or tusks are taken) as well as number, weight and value of goods recovered.
- This may be problematic because the poaching and subsequent recovery of horns in a bust are really two incidents which need to be linked.
- Time and lack of funds may preclude doing this as part of current SADC RPRC

## Main changes required 3 – More filtering for reports

- The other thing that would help is to be able to define locality info in a queriable hierarchical way. This would greatly reduce the amount of data displayed giving more useful output reports. We suggest three levels ...
- Primary SANParks, KZN, Mozambique etc.
  Secondary Kruger, HUP, Tete Province etc.
  Tertiary Croc Bridge Section, Manzimbomvu section, Songa District

  - Time constraints and funding likely to mean that filtering will initially be at one level. Ideal will be to report by Sections within Kruger, Summaries by primary categories, Reserves within KZN etc.

## Main changes required 4 – Need reporting by species

This currently is not possible but is required. For example.. Give me a list of all rhino incidents in Kruger over the last year